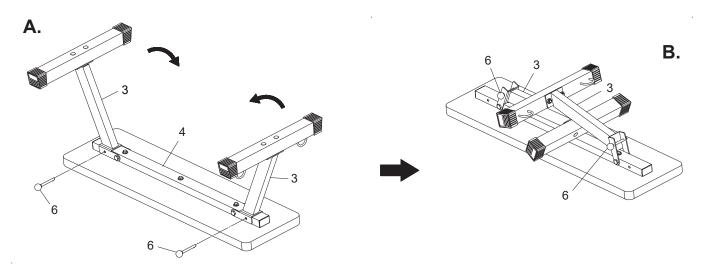

# **STORAGE**

- To store the Stamina Foldable Flat Weight Bench, simply keep it in a clean dry place.
- Use two people to lift from the STABILIZERS(1, 2) to move the Stamina Foldable Flat Weight Bench.
- Follow the process below to fold the Stamina Foldable Flat Weight Bench as illustrated for easy storage.
  - a. Place the Stamina Foldable Flat Weight Bench upside down as shown in illustration A. Remove the LOCKING PINS(6) from the SUPPORT FRAMES(3), then fold the SUPPORT FRAMES(3).
  - b. The Stamina Foldable Flat Weight Bench should appear as shown in illustration B after folding. Store the **LOCKING PIN(6)** in the hole in the **SUPPORT FRAMES(3)**.