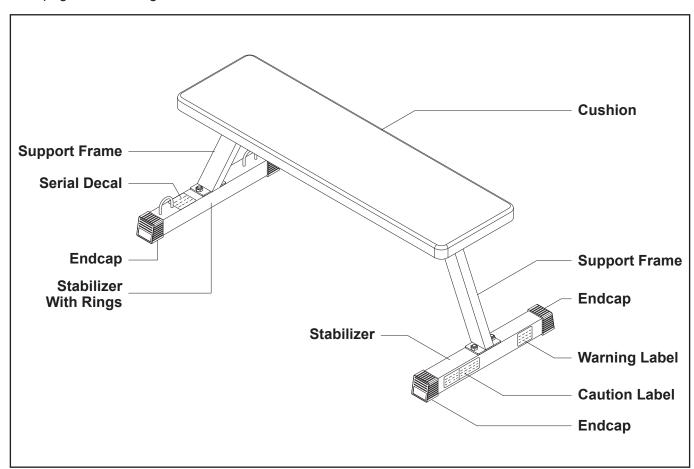

Before reading further, please review the drawing below and familiarize yourself with the parts that are labeled. Locate the serial decal on the product and write the serial number on the cover of the manual in the space provided. See the next page for an image of the serial decal. Model

# EQUIPMENT WARNING, CAUTION & NOTICE LABELS

This chart is provided to help identify the warning, caution, and notice labels on the Stamina Foldable Flat Weight Bench. Please take a moment to familiarize yourself with all of the warning, caution, and notice labels.

#### **CAUTION LABEL(14)**

# ACAUTION

For consumer use only. Failure to follow all warnings and instructions could result in injury or property damage. Before assembling or using this product, read and follow the Owner's Manual and all other warnings and instructions that accompany this product. Replace this caution label if damaged, illegible, or removed.

# Keep others including children & pets away from equipment when in use.

Consult your physician before starting this or any exercise program. This is especially important if you are over the age of 35 or have any pre-existing health condition. Always make sure all nuts and bolts are securely tightened before using this product. This product should not be used by person weighing more than 250 lbs. unless otherwise stated in your Owner's Manual.

# **WARNING LABEL(16)**

Maximum **TOTAL** Weight Limit, Including User and Weights: 300lbs.

#### SERIAL DECAL(15)

To best serve you, our Customer Care Representatives will need your serial number. For quick access, write in your serial number on the cover of the manual.