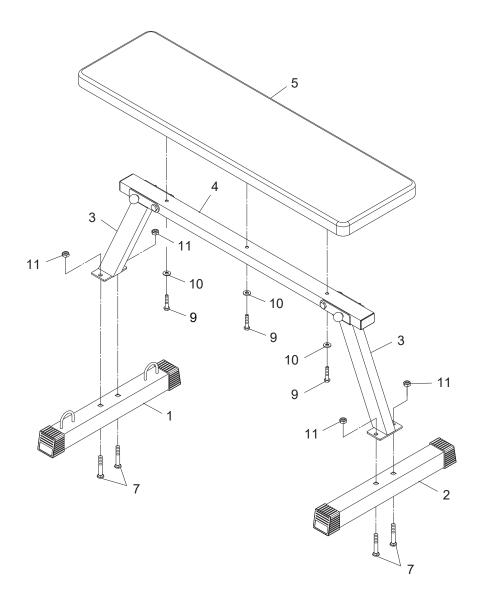

#### STEP 1

Attach the SUPPORT FRAME(3) to the TOP BEAM(4) with HEX BOLT(M10x1.5x68mm)(8) and NYLOCK NUT(M10x1.5)(11). Lock the SUPPORT FRAME(3) in unfold position with the LOCKING PIN(6). Do the same to attach the SUPPORT FRAME(3) to the TOP BEAM(4) on other end.

## STEP 2

Attach the STABILIZER WITH RINGS(1) to one of the SUPPORT FRAMES(3) with CARRIAGE BOLTS (M10x1.5x65mm)(7) and NYLOCK NUTS(M10x1.5)(11). Attach the STABILIZER(2) to the other SUPPORT FRAME(3) with CARRIAGE BOLTS(M10x1.5x65mm)(7) and NYLOCK NUTS(M10x1.5)(11).

## STEP 3

Attach the CUSHION(5) to the TOP BEAM(4) with HEX BOLTS(M8x1.25x40mm)(9) and WASHERS(M8) (10).

# PARTS LIST

| PART# | PART NAME                         | QTY |
|-------|-----------------------------------|-----|
| 1     | Stabilizer With Rings             | 1   |
| 2     | Stabilizer                        | 1   |
| 3     | Support Frame                     | 2   |
| 4     | Top Beam                          | 1   |
| 5     | Cushion                           | 1   |
| 6     | Locking Pin                       | 2   |
| 7     | Carriage Bolt (M10 x 1.5 x 65mm)  | 4   |
| 8     | Bolt, Hex Head (M10 x 1.5 x 68mm) | 2   |
| 9     | Bolt, Hex Head (M8 x 1.25 x 40mm) | 3   |
| 10    | Washer (M8)                       | 3   |
| 11    | Nylock Nut (M10 x 1.5)            | 6   |
| 12    | Endcap (50 x 50mm)                | 4   |
| 13    | Rectangle Plug (30mm x 50mm)      | 2   |
| 14    | Caution Label                     | 1   |
| 15    | Serial Decal                      | 1   |
| 16    | Warning Label                     | 1   |
| 17    | Wrench                            | 2   |
| 18    | Manual                            | 1   |