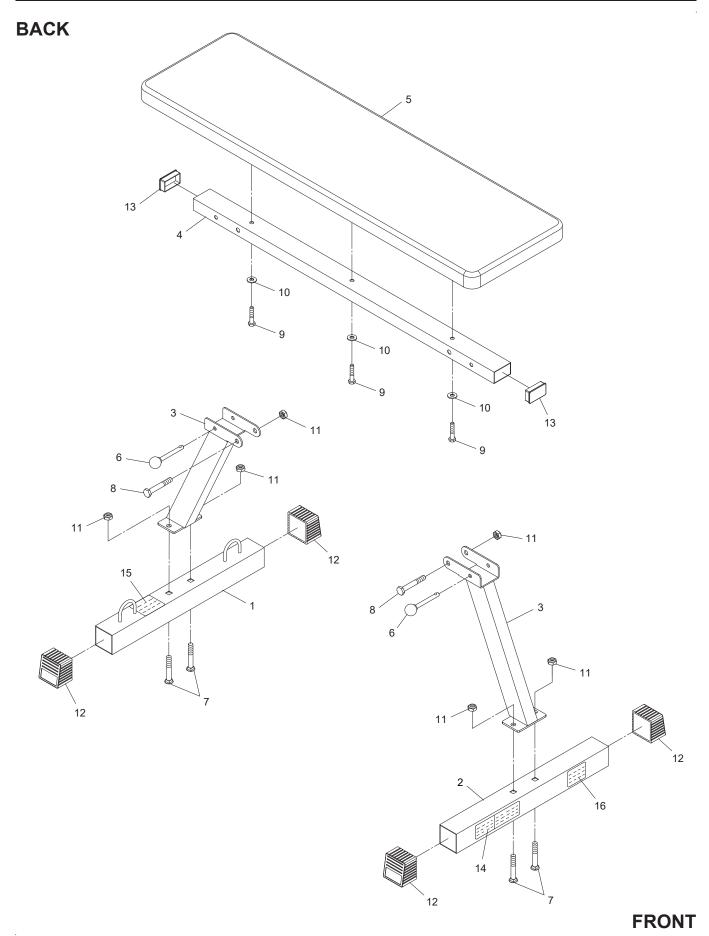

#### **CAUTION LABEL(14)**

# ACAUTION

For consumer use only. Failure to follow all warnings and instructions could result in injury or property damage. Before assembling or using this product, read and follow the Owner's Manual and all other warnings and instructions that accompany this product. Replace this caution label if damaged, illegible, or removed.

# Keep others including children & pets away from equipment when in use.

Consult your physician before starting this or any exercise program. This is especially important if you are over the age of 35 or have any pre-existing health condition. Always make sure all nuts and bolts are securely tightened before using this product. This product should not be used by person weighing more than 250 lbs. unless otherwise stated in your Owner's Manual.

# **WARNING LABEL(16)**

Maximum **TOTAL** Weight Limit, Including User and Weights: 300lbs.

#### SERIAL DECAL(15)

To best serve you, our Customer Care Representatives will need your serial number. For quick access, write in your serial number on the cover of the manual.

# PARTS LIST

| PART# | PART NAME                         | QTY |
|-------|-----------------------------------|-----|
| 1     | Stabilizer With Rings             | 1   |
| 2     | Stabilizer                        | 1   |
| 3     | Support Frame                     | 2   |
| 4     | Top Beam                          | 1   |
| 5     | Cushion                           | 1   |
| 6     | Locking Pin                       | 2   |
| 7     | Carriage Bolt (M10 x 1.5 x 65mm)  | 4   |
| 8     | Bolt, Hex Head (M10 x 1.5 x 68mm) | 2   |
| 9     | Bolt, Hex Head (M8 x 1.25 x 40mm) | 3   |
| 10    | Washer (M8)                       | 3   |
| 11    | Nylock Nut (M10 x 1.5)            | 6   |
| 12    | Endcap (50 x 50mm)                | 4   |
| 13    | Rectangle Plug (30mm x 50mm)      | 2   |
| 14    | Caution Label                     | 1   |
| 15    | Serial Decal                      | 1   |
| 16    | Warning Label                     | 1   |
| 17    | Wrench                            | 2   |
| 18    | Manual                            | 1   |