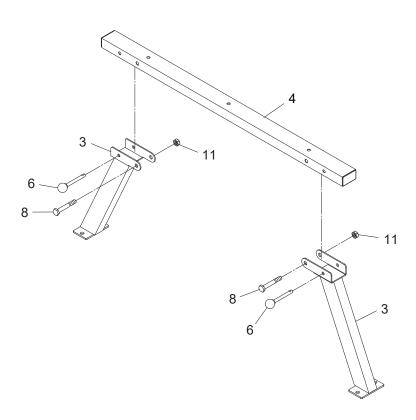

#### STEP 1

Attach the SUPPORT FRAME(3) to the TOP BEAM(4) with HEX BOLT(M10x1.5x68mm)(8) and NYLOCK NUT(M10x1.5)(11). Lock the SUPPORT FRAME(3) in unfold position with the LOCKING PIN(6). Do the same to attach the SUPPORT FRAME(3) to the TOP BEAM(4) on other end.

## STEP 2

Attach the STABILIZER WITH RINGS(1) to one of the SUPPORT FRAMES(3) with CARRIAGE BOLTS (M10x1.5x65mm)(7) and NYLOCK NUTS(M10x1.5)(11). Attach the STABILIZER(2) to the other SUPPORT FRAME(3) with CARRIAGE BOLTS(M10x1.5x65mm)(7) and NYLOCK NUTS(M10x1.5)(11).