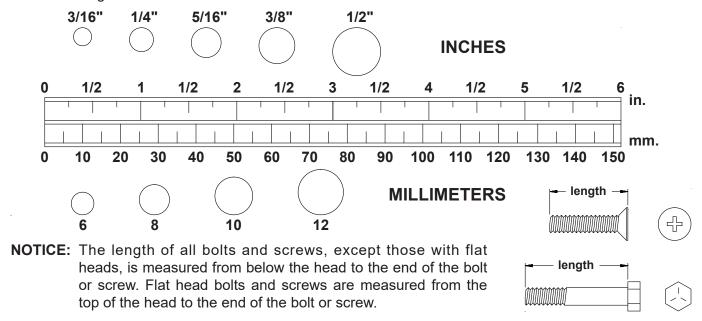

# HARDWARE IDENTIFICATION CHART

This chart is provided to help identify the hardware used in the assembly process. Place the washers or the ends of the bolts or screws on the circles to check for the correct diameter. Use the small scale to check the length of the bolts and screws.

After unpacking the unit, open the hardware bag and make sure that you have all the following items. Some hardware may be already attached to the part.

| Part | Number and Description            | Qty |
|------|-----------------------------------|-----|
| 7    | Carriage Bolt (M10 x 1.5 x 65mm)  | 4   |
| 8    | Bolt, Hex Head (M10 x 1.5 x 68mm) | 2   |
| 9    | Bolt, Hex Head (M8 x 1.25 x 40mm) | 3   |
| 10   | Washer (M8)                       | 3   |
| 11   | Nylock Nut (M10 x 1.5)            | 6   |