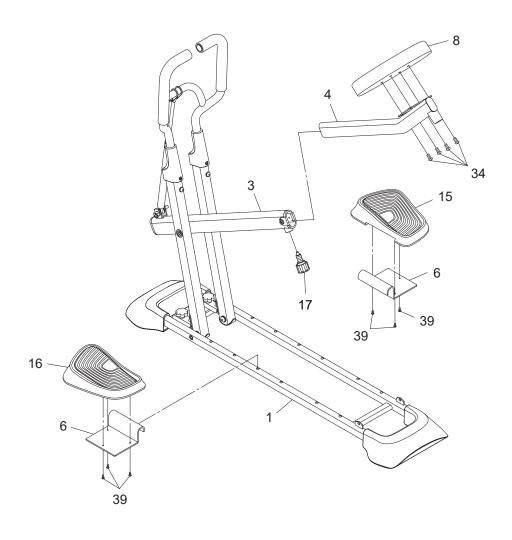

#### STEP 2

Attach the LEFT and RIGHT FOOTPLATES(16, 15) to the FOOTPLATE SUPPORTS(6) with TAPPING SCREWS(M4x12mm)(39). Hook the LEFT and RIGHT FOOTPLATES(16, 15) to both sides of the BASE FRAME(1). There are adjustment holes in the BASE FRAME(1) to allow the FOOTPLATES(15, 16) to be hooked onto different positions as you desire.

#### STEP 3

Attach the SEAT(8) to the SEAT POST(4) with BUTTON HEAD BOLTS(M8x1.25x15mm)(34). Insert the SEAT POST(4) into the SWING ARM(3) and secure with the ADJUSTMENT KNOB(17). There are adjustment holes in the SEAT POST(4) to allow the SEAT(8) to be adjusted to the best position for your height.

NOTE: To adjust the SEAT(8), turn the ADJUSTMENT KNOB(17) counter clockwise to loosen, but do not remove, then pull the ADJUSTMENT KNOB(17) to release the pin. Slide the SEAT POST(4) to desired position. Release the ADJUSTMENT KNOB(17) making sure the pin catches in one of the holes of the SEAT POST(4) and securely tighten the ADJUSTMENT KNOB(17).

After unpacking the unit, open the hardware bag and make sure that you have all the following items. Some hardware may be already attached to the part.

| Par | t Number and Description                   | Qty |
|-----|--------------------------------------------|-----|
| 34  | Bolt, Button Head (M8 x 1.25 x 15mm)       | 4   |
| 39  | Screw, Round Head Self-Tapping (M4 x 12mm) | 6   |