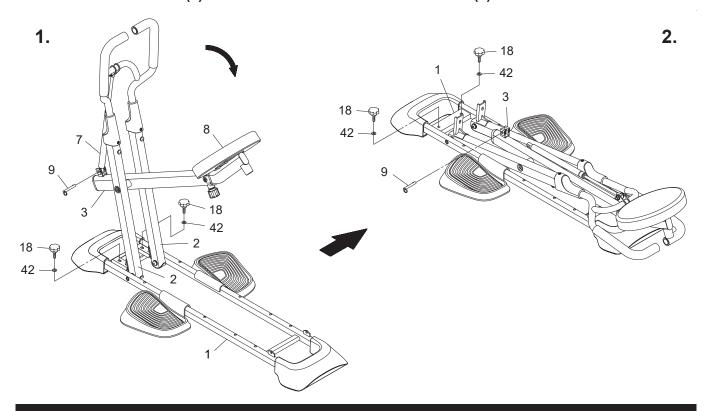

#### STEP 1

Remove your Better Squat Trainer from its packaging, placing the product as shown in the illustration A. Lift up from the HANDLEBAR(5) to unfold the unit. Refer to illustration B. Lock the UPRIGHTS(2) to the BASE FRAME(1) with the LOCKING KNOBS(18) and WASHERS(M8)(42). Connect the GAS SPRING(7) to the bracket in the SWING ARM(3) and secure with the PULL PIN(9).

#### STEP 2

Attach the LEFT and RIGHT FOOTPLATES(16, 15) to the FOOTPLATE SUPPORTS(6) with TAPPING SCREWS(M4x12mm)(39). Hook the LEFT and RIGHT FOOTPLATES(16, 15) to both sides of the BASE FRAME(1). There are adjustment holes in the BASE FRAME(1) to allow the FOOTPLATES(15, 16) to be hooked onto different positions as you desire.

#### STEP 3

Attach the SEAT(8) to the SEAT POST(4) with BUTTON HEAD BOLTS(M8x1.25x15mm)(34). Insert the SEAT POST(4) into the SWING ARM(3) and secure with the ADJUSTMENT KNOB(17). There are adjustment holes in the SEAT POST(4) to allow the SEAT(8) to be adjusted to the best position for your height.