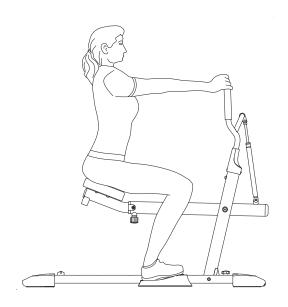

- 7. To come back up, keep your core and glutes engaged, then press down through your feet with most of the weight on your heels.
- 8. Squeeze your glutes at the top of the squat.
- You should not feel strain or pain in your back or knees during this exercise. If you feel strain in your knees or back, ensure you are using proper form as recommended and consider a shorter range of motion. If strain or pain persists, cease use and consult with your doctor before continuing use.