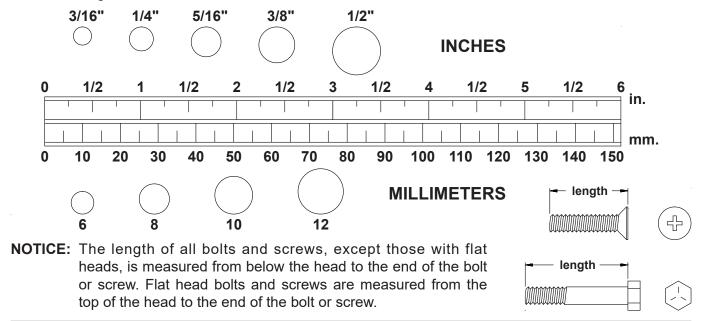

#### HARDWARE IDENTIFICATION CHART

This chart is provided to help identify the hardware used in the assembly process. Place the washers or the ends of the bolts or screws on the circles to check for the correct diameter. Use the small scale to check the length of the bolts and screws.

After unpacking the unit, open the hardware bag and make sure that you have all the following items. Some hardware may be already attached to the part.

| Par | t Number and Description                   | Qty |
|-----|--------------------------------------------|-----|
| 34  | Bolt, Button Head (M8 x 1.25 x 15mm)       | 4   |
| 39  | Screw, Round Head Self-Tapping (M4 x 12mm) | 6   |