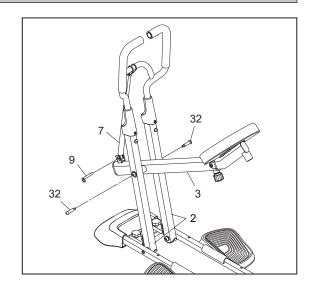

#### STEP 1

Disconnect the GAS SPRING(7) and the SWING ARM(3) by pulling out the PULL PIN(9).

#### STEP 2

Remove the **SWING ARM(3)** by unscrewing the **SHOULDER BOLTS(M8x1.25, ø10x29.2mm)(32)** from the **UPRIGHTS(2)**.

#### STEP 3

Remove the SPACERS(24) from the SWING ARM(3). Remove the PLASTIC BUSHINGS(26) from the UPRIGHTS(2). Lubricate the SPACERS(24) and PLASTIC BUSHINGS(26) as shown in the following illustration.

#### STEP 4

Place the SPACERS(24) back onto the SWING ARM(3). Press the PLASTIC BUSHINGS(26) back into the UPRIGHTS(2). Attach the SWING ARM(3) to the UPRIGHTS(2) with SHOULDER BOLTS(M8x1.25, ø10x29.2mm)(32).

#### STEP 5

Connect the GAS SPRING(7) to the bracket in the SWING ARM(3) and secure with the PULL PIN(9).