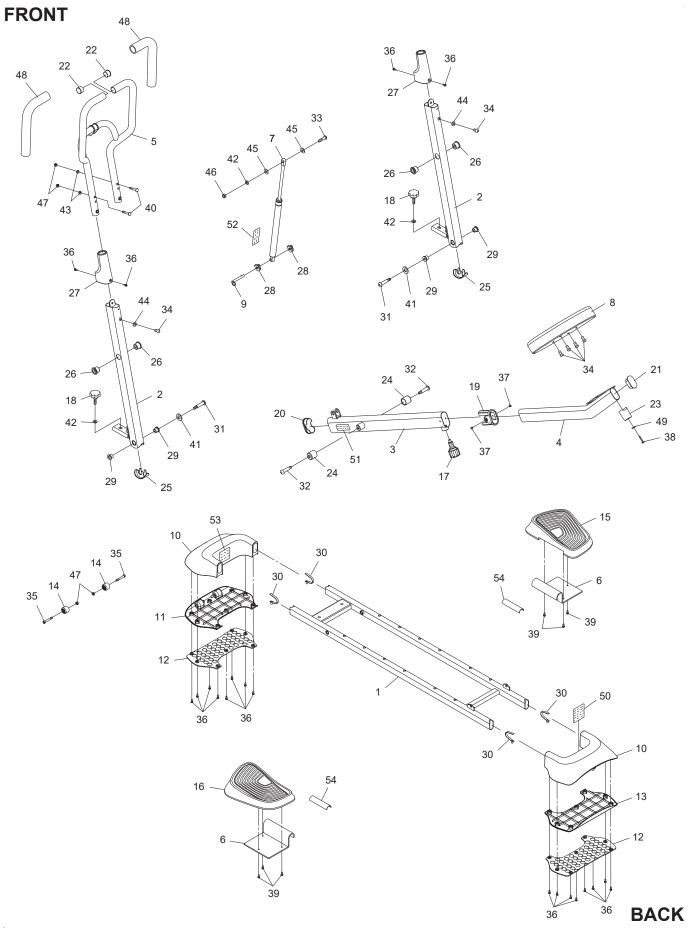

#### PRODUCT PARTS DRAWING

#### PARTS LIST

| PART#    | PART NAME                                           | QTY    |
|----------|-----------------------------------------------------|--------|
| 1        | Base Frame                                          | 1      |
| 2        | Upright                                             | 2      |
| 3        | Swing Arm                                           | 1      |
| 4        | Seat Post                                           | 1      |
| 5        | Handlebar                                           | 1      |
| 6        | Footplate Support                                   | 2      |
| 7        | Gas Spring                                          | 1      |
| 8        | Seat                                                | 1      |
| 9        | Pull Pin                                            | 1      |
| 10       | Top Cover                                           | 2      |
| 11       | Front Lower Cover                                   | 1      |
| 12       | Cover Pad                                           | 2      |
| 13       | Rear Lower Cover                                    | 1      |
| 14       | Wheel                                               | 2      |
| 15       | Right Footplate                                     | 1      |
| 16       | Left Footplate                                      | 1      |
| 17       | Adjustment Knob                                     | 1      |
| 18       | Locking Knob                                        | 2      |
| 19       | Seat Bushing                                        | 1      |
| 20       | Oval Plus (35 x 50mm)                               | 1      |
| 21<br>22 | Oval Plug (25 x 50mm)                               | 1<br>2 |
| 23       | Round Plug (ø25mm)                                  | 1      |
| 23<br>24 | Seat Bumper                                         | 2      |
| 24<br>25 | Spacer<br>Upright Endcap                            | 2      |
| 26       | Plastic Bushing                                     | 4      |
| 27       | Upright Cover                                       | 2      |
| 28       | Gas Spring Spacer                                   | 2      |
| 29       | Oilless Bearing                                     | 4      |
| 30       | Button Pin                                          | 4      |
| 31       | Shoulder Bolt, Button Head (M8 x 1.25, ø10 x 36.6mm |        |
| 32       | Shoulder Bolt, Button Head (M8 x 1.25, ø10 x 29.2mm | ,      |
| 33       | Bolt, Button Head (M8 x 1.25 x 32mm)                | ., _   |
| 34       | Bolt, Button Head (M8 x 1.25 x 15mm)                | 6      |
| 35       | Bolt, Socket Head (M6 x 1 x 40mm)                   | 2      |
| 36       | Screw, Round Head Self-Tapping (M4.2 x 12mm)        | 20     |
| 37       | Screw, Round Head (M4 x 4.5mm)                      | 2      |
| 38       | Screw, Round Head Self-Tapping (M4 x 25mm)          | 1      |
| 39       | Screw, Round Head Self-Tapping (M4 x 12mm)          | 6      |
| 40       | Carriage Bolt (M6 x 1 x 38mm)                       | 2      |
| 41       | Washer (M10)                                        | 2      |
| 42       | Washer (M8)                                         | 3      |
| 43       | Washer (M6)                                         | 2      |
| 44       | Arc Washer (M8)                                     | 2      |
| 45       | Plastic Washer (M8)                                 | 2      |
| 46       | Nylock Nut (M8 x 1.25)                              | 1      |
| 47       | Nylock Nut (M6 x 1)                                 | 4      |

### PARTS LIST

| PART# | PART NAME                         | QTY |
|-------|-----------------------------------|-----|
| 48    | Foam Grip                         | 2   |
| 49    | Washer (M5)                       | 1   |
| 50    | Caution Label                     | 1   |
| 51    | Pinch Point Decal                 | 1   |
| 52    | Shock Caution                     | 1   |
| 53    | Serial Decal                      | 1   |
| 54    | Rubber Pad                        | 2   |
| 55    | Allen Wrench w/ Screwdriver (5mm) | 1   |
| 56    | Manual                            | 1   |