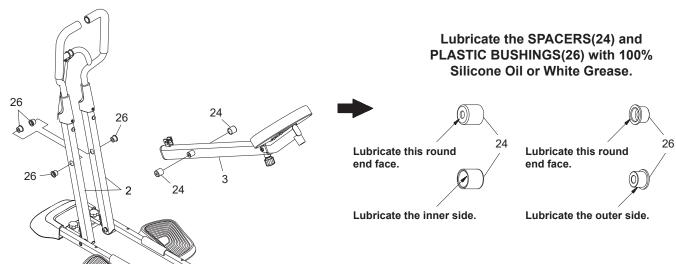

#### STEP 3

Remove the SPACERS(24) from the SWING ARM(3). Remove the PLASTIC BUSHINGS(26) from the UPRIGHTS(2). Lubricate the SPACERS(24) and PLASTIC BUSHINGS(26) as shown in the following illustration.