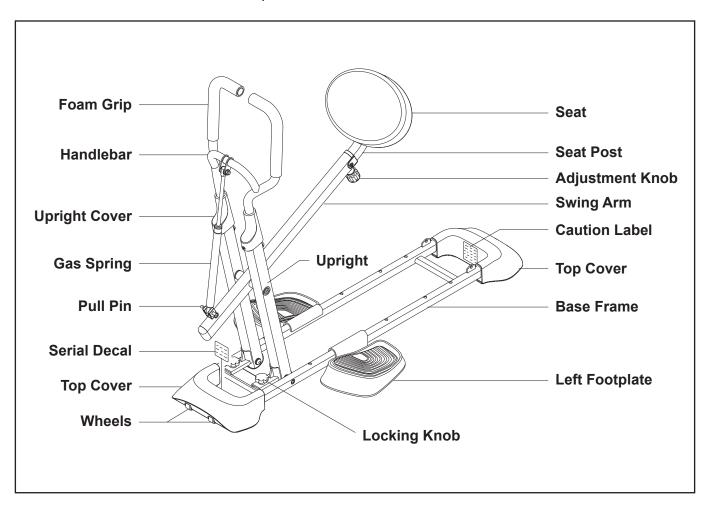

Before reading further, please review the drawing below and familiarize yourself with the parts that are labeled. Locate the serial decal on the product and write the serial number on the cover of the manual in the space provided. See page 6 for an image of the serial decal. Model number and serial number are required when