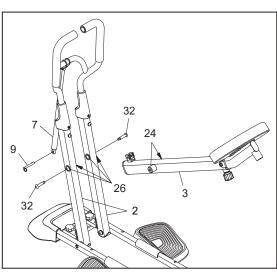

#### STEP 1

Disconnect the GAS SPRING(7) and the SWING ARM(3) by pulling out the PULL PIN(9).

#### STEP 2

Remove the **SWING ARM(3)** by unscrewing the **SHOULDER BOLTS(M8x1.25, ø10x29.2mm)(32)** from the **UPRIGHTS(2)**.

#### STEP 3

Remove the SPACERS(24) from the SWING ARM(3). Remove the PLASTIC BUSHINGS(26) from the UPRIGHTS(2). Lubricate the SPACERS(24) and PLASTIC BUSHINGS(26) as shown in the following illustration.

#### STEP 4

Place the SPACERS(24) back onto the SWING ARM(3). Press the PLASTIC BUSHINGS(26) back into the UPRIGHTS(2). Attach the SWING ARM(3) to the UPRIGHTS(2) with SHOULDER BOLTS(M8x1.25, ø10x29.2mm)(32).

#### STEP 5

Connect the GAS SPRING(7) to the bracket in the SWING ARM(3) and secure with the PULL PIN(9).