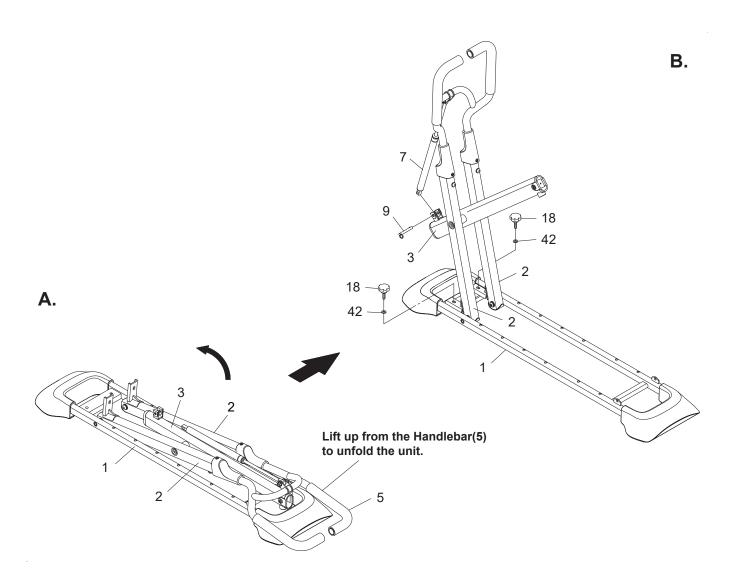

#### STEP 1

Remove your Better Squat Trainer from its packaging, placing the product as shown in the illustration A. Lift up from the HANDLEBAR(5) to unfold the unit. Refer to illustration B. Lock the UPRIGHTS(2) to the BASE FRAME(1) with the LOCKING KNOBS(18) and WASHERS(M8)(42). Connect the GAS SPRING(7) to the bracket in the SWING ARM(3) and secure with the PULL PIN(9).