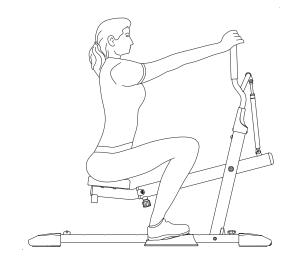

6. To descend into a squat, keep your grip on the handlebar, push your hips back like you're sitting in a chair, and bend at the knees. Lower down to a comfortable squat depth and slowly progress to deeper squats only as you gain strength and confidence.

- 7. To come back up, keep your core and glutes engaged, then press down through your feet with most of the weight on your heels.
- 8. Squeeze your glutes at the top of the squat.
- You should not feel strain or pain in your back or knees during this exercise. If you feel strain in your knees or back, ensure you are using proper form as recommended and consider a shorter range of motion. If strain or pain persists, cease use and consult with your doctor before continuing use.