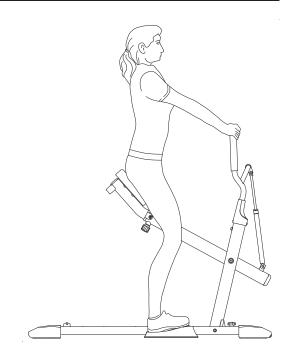

#### **Get Started with The Better Squat Trainer**

- 1. Adjust the position of the seat so that when you straddle the swingarm, with your feet on the footplates, your butt rests on the seat.
- 2. When you've found the correct seat position, straddle the seat, and align your hips and torso with the swingarm.
- 3. Reach forward with arms extended to grab the handlebar with a light grip.
- 4. Place your feet on the footplates and keep your weight toward your heels.
- 5. With your core engaged and your shoulders pulled back down, engage your glutes and keep your knees over the middle of your feet.

6. To descend into a squat, keep your grip on the handlebar, push your hips back like you're sitting in a chair, and bend at the knees. Lower down to a comfortable squat depth and slowly progress to deeper squats only as you gain strength and confidence.