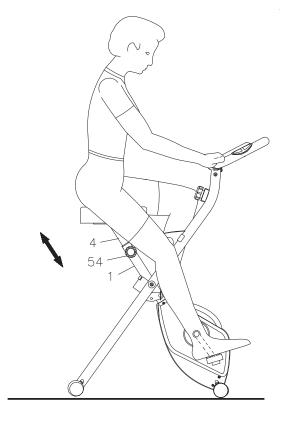

#### **SEAT ADJUSTMENT**

Proper seat adjustment is important.

- Turn the ADJUSTMENT KNOB(54) to remove. Slide the SEAT POST(4) until the SEAT(17) is at the proper height, then secure with the ADJUSTMENT KNOB(54). Make sure the pin of the ADJUSTMENT KNOB(54) catches in one of the holes of the SEAT POST(4) and tighten the ADJUSTMENT KNOB(54).
- 2. Sit on the seat and place your feet on the pedals. You should be able to move through a complete pedal stroke without locking your knees or shifting your hips on the seat. The seat is too close to the pedals if you have more than a slight bend in your knees at the bottom of the pedal stroke. The seat is too far from the pedals if you have to completely straighten your knees at the bottom of the pedal stroke. Refer to the illustration.

#### **CAUTION:**

- 1. Do not attempt to adjust the seat while you are on the Cardio Exercise Bike.
- 2. Always tighten the **ADJUSTMENT KNOB(54)** after adjusting the seat to a new position.