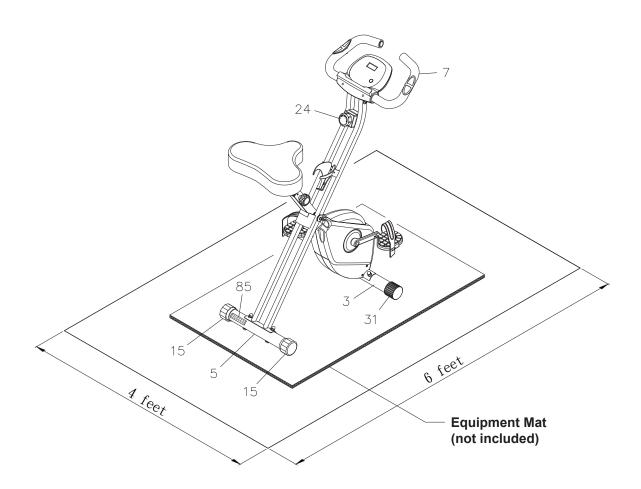

#### **SET UP INSTRUCTIONS**

Place the Cardio Exercise Bike in the area where it will be used. It is recommended that the Cardio Exercise Bike be placed on an equipment mat. The Cardio Exercise Bike is approximately 33.4 inches long x 17.7 inches wide x 43.4 inches tall. (These dimensions may vary up to one inch.) An area 4 feet wide x 6 feet long is required for safe operation of the Cardio Exercise Bike. Make sure that adequate space is available for access to and passage around the Cardio Exercise Bike.

**LEVELING:** Adjust the **LEVELING CAPS(15)** on the **REAR STABILIZER(5)** at the back so that the Cardio Exercise Bike sits on the floor without rocking.

MOVING: The Cardio Exercise Bike has a pair of WHEELS on the WHEEL ENDCAPS(31) on the FRONT STABILIZER(3) at the front. Hold the HANDLEBAR(7) and tilt forward on WHEELS to move the Cardio Exercise Bike.

#### **FUNCTION INSPECTION:**

Visually inspect the Cardio Exercise Bike to verify that assembly is as shown in the above illustration. Check the function of the Cardio Exercise Bike by turning the crank slowly through one complete revolution to verify that the drive train functions properly. Adjust the **TENSION KNOB(24)** and verify that it functions properly and the resistance changes.