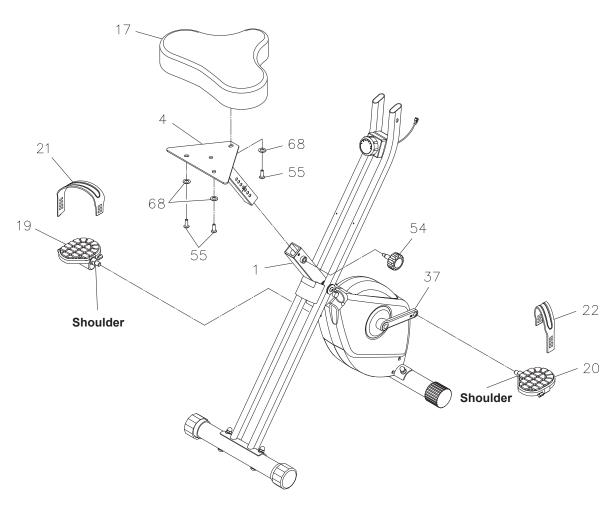

#### STEP 4

NOTE: The RIGHT PEDAL(20) has an R stamped on the end of the pedal shaft. The RIGHT PEDAL(20) has right hand threads and is tightened by turning clockwise. The LEFT PEDAL(19) has an L stamped on the end of the pedal shaft. The LEFT PEDAL(19) has left hand threads and is tightened by turning counterclockwise.

Thread the RIGHT PEDAL(20) to the RIGHT CRANK(37) as shown. Tighten the pedal securely. The shoulder of the PEDALS(19, 20) should be in contact with the CRANKS(36, 37) when securely tightened. Select the RIGHT PEDAL STRAP(22) which has an R marked on the bottom side of the strap. Snap the three hole end to the inside edge of the RIGHT PEDAL(20). Snap the other end to the outside edge of the RIGHT PEDAL(20) with the R mark on the bottom of the RIGHT PEDAL STRAP(22). Select adjustment holes which allow your foot to be easily removed from the pedals.

Repeat on the left side in order to attach the LEFT PEDAL(19) to the LEFT CRANK(36) and snap the LEFT PEDAL STRAP(21) to the LEFT PEDAL(19).

#### STEP 5

Attach the SEAT (17) to the SEAT POST(4) with BUTTON HEAD BOLTS(M8x1.25x20mm)(55) and WASHERS(M8)(68). Insert the SEAT POST(4) into the MAIN FRAME(1) and secure with the ADJUSTMENT KNOB(54).

NOTE: Make sure that the pin on the ADJUSTMENT KNOB(54) is inserted into one of the holes in the SEAT POST(4). The ADJUSTMENT KNOB(54) should be screwed in tight to make the SEAT POST(4) fit securely in the MAIN FRAME(1).