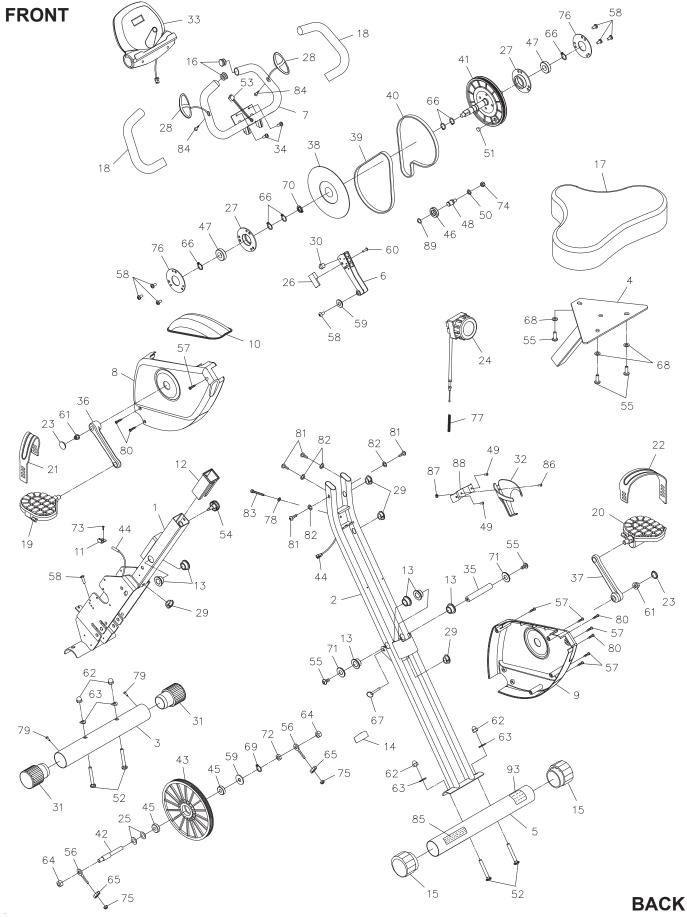

## PRODUCT PARTS DRAWING

18

## PARTS LIST

| PART#    | PART NAME                           | QTY    |
|----------|-------------------------------------|--------|
| 1        | Main Frame                          | 1      |
| 2        | Rear Frame                          | 1      |
| 3        | Front Stabilizer                    | 1      |
| 4        | Seat Post                           | 1      |
| 5        | Rear Stabilizer                     | 1      |
| 6        | Magnetic Brake                      | 1      |
| 7        | Handlebar                           | 1      |
| 8        | Left Cover                          | 1      |
| 9        | Right Cover                         | 1      |
| 10       | Top Cover                           | 1      |
| 11       | Sensor Clip                         | 1      |
| 12       | Bushing                             | 1      |
| 13       | Plastic Bushing                     | 6      |
| 14       | Protection Pad                      | 1      |
| 15       | Leveling Cap                        | 2      |
| 16       | Round Plug (25mm)                   | 2      |
| 17       | Seat                                | 1      |
| 18       | Foam Tube                           | 2      |
| 19       | Left Pedal                          | 1      |
| 20       | Right Pedal                         | 1      |
| 21       | Left Pedal Strap                    | 1      |
| 22       | Right Pedal Strap                   | 1      |
| 23       | Crank Cap                           | 2      |
| 24       | Tension Knob                        | 1      |
| 25       | Plastic Washer                      | 2      |
| 26       | Guide Block                         | 1      |
| 27       | Bearing Housing                     | 2      |
| 28       | Pulse Sensor                        | 2<br>4 |
| 29       | Grommet Plug                        |        |
| 30<br>31 | Retaining Plug                      | 1<br>2 |
| 32       | Wheel Endcap (50mm)<br>Holder       | 1      |
| 33       | Meter                               | 1      |
| 34       | Screw, Round Head (M5 x 0.8 x 10mm) | 2      |
| 35       | Shaft                               | 1      |
| 36       | Left Crank                          | 1      |
| 37       | Right Crank                         | 1      |
| 38       | Magnetic Flywheel                   | 1      |
| 39       | V-Ribbed Belt (230J)                | 1      |
| 40       | V-Ribbed Belt (240J)                | 1      |
| 41       | Pulley w/ Shaft                     | 1      |
| 42       | Pulley Shaft                        | 1      |
| 43       | Pulley                              | 1      |
| 44       | Sensor Wire                         | 1      |
| 45       | Ball Bearing (6000ZZ)               | 2      |
| 46       | Ball Bearing (6202RS)               | 1      |
| 47       | Ball Bearing (6003ZZ)               | 2      |
|          |                                     |        |

## PARTS LIST

| PART#    | PART NAME                                                           | QTY    |
|----------|---------------------------------------------------------------------|--------|
| 48       | Idler Shaft                                                         | 1      |
| 49       | Screw, Round Head (M4 x 0.7 x 10mm)                                 | 2      |
| 50       | Lock Washer (M10)                                                   | 1      |
| 51       | Magnet                                                              | 1      |
| 52<br>53 | Carriage Bolt (M8 x 1.25 x 65mm) Pulse Sensor Wire                  | 4<br>1 |
| 53<br>54 | Adjustment Knob                                                     | 1      |
| 55       | Bolt, Button Head (M8 x 1.25 x 20mm)                                | 5      |
| 56       | Eye Bolt (M6 x 1)                                                   | 2      |
| 57       | Screw, Round Head (M4.2 x 16mm)                                     | 6      |
| 58       | Bolt, Button Head (M6 x 1 x 10mm)                                   | 8      |
| 59       | Wave Washer (10mm)                                                  | 2      |
| 60       | Screw, Round Head (M4.2 x 25mm)                                     | 1      |
| 61       | Flange Nut (M10 x 1.25)                                             | 2      |
| 62       | Acorn Nut (M8 x 1.25)                                               | 4      |
| 63       | Arc Washer (M8)                                                     | 4      |
| 64       | Nut (M10 x 1.25)                                                    | 2      |
| 65       | Tension Bracket                                                     | 2      |
| 66       | C Ring (17mm)                                                       | 6      |
| 67       | Pull Pin                                                            | 1      |
| 68       | Washer (M8)                                                         | 3      |
| 69       | C Ring (10mm)                                                       | 1<br>1 |
| 70<br>71 | Wave Washer (17mm) Large Washer (ø8.2 x ø25mm x 2mm thick)          | 2      |
| 72       | Think Nut (M10 x 1.25 x 5mm think)                                  | 1      |
| 73       | Screw, Round Washer Head (M4 x 0.7 x 10mm)                          | 1      |
| 74       | Nylock Nut (M10 x 1.5)                                              | 1      |
| 75       | Nut (M6 x 1)                                                        | 2      |
| 76       | Bearing Housing Cover                                               | 2      |
| 77       | Spring                                                              | 1      |
| 78       | Washer (M5)                                                         | 1      |
| 79       | Screw, Round Head (M4 x 20mm)                                       | 2      |
| 80       | Screw, Round Head Self-Tapping (M4.2 x 16mm)                        | 4      |
| 81       | Bolt, Button Head (M6 x 1 x 12mm)                                   | 4      |
| 82       | Lock Washer (M6)                                                    | 4      |
| 83       | Screw, Round Head (M5 x 0.8 x 20mm)                                 | 1      |
| 84       | Screw, Round Head (M4 x 20mm)                                       | 2      |
| 85       | Caution Label                                                       | 1      |
| 86<br>87 | Screw, Round Washer Head (M5 x 0.8 x 12mm)<br>Nylock Nut (M5 x 0.8) | 1<br>1 |
| 88       | Mounting Bracket                                                    | 1      |
| 89       | C Ring (15mm)                                                       | 1      |
| 90       | Wrench                                                              | 1      |
| 91       | Allen Wrench (5mm) w/ Screwdriver                                   | 1      |
| 92       | Manual                                                              | 1      |
| 93       | Serial Decal                                                        | 1      |