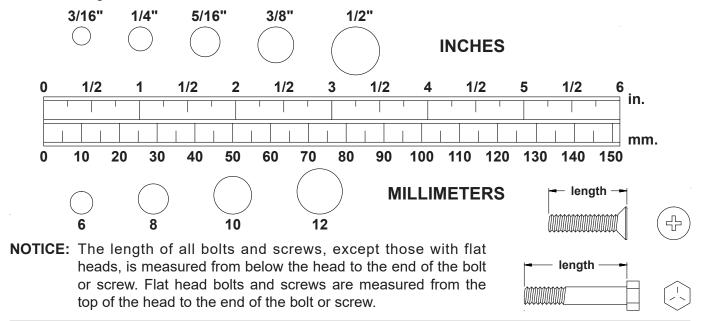

#### HARDWARE IDENTIFICATION CHART

This chart is provided to help identify the hardware used in the assembly process. Place the washers or the ends of the bolts or screws on the circles to check for the correct diameter. Use the small scale to check the length of the bolts and screws.

After unpacking the unit, open the hardware bag and make sure that you have all the following items. Some hardware may be already attached to the part.

|  | Par      | t Number and Description                                                  | Qty    |
|--|----------|---------------------------------------------------------------------------|--------|
|  | 49       | Screw, Round Head (M4 x 0.7 x 10mm)                                       | 2      |
|  | 52       | Carriage Bolt (M8 x 1.25 x 65mm)                                          | 4      |
|  | 55<br>81 | Bolt, Button Head (M8 x 1.25 x 20mm)<br>Bolt, Button Head (M6 x 1 x 12mm) | 3<br>4 |
|  | 62       | Acorn Nut (M8 x 1.25)                                                     | 4      |
|  | 63       | Arc Washer (M8)                                                           | 4      |
|  | 68       | Washer (M8)                                                               | 3      |
|  | 82       | Lock Washer (M6)                                                          | 4      |