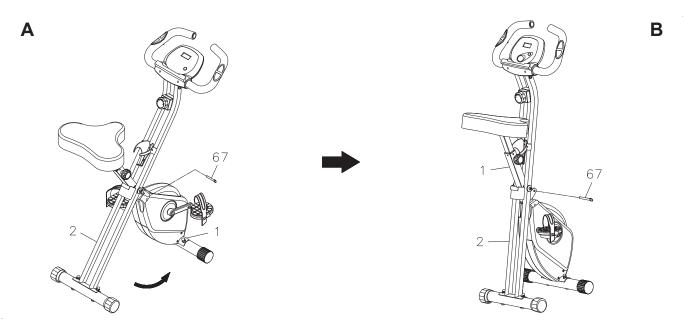

#### **STORAGE**

- To store the Cardio Exercise Bike, simply keep it in a clean dry place.
- To avoid damage to the electronics, remove the batteries before storing the Cardio Exercise Bike for one year or more.
- To move the Cardio Exercise Bike, hold the **HANDLEBAR(7)** and tilt the Cardio Exercise Bike onto the **WHEELS** of the **FRONT STABILIZER(3)** at the front.
- The minimum folded dimensions of the Cardio Exercise Bike are approximately 18.3 inches long x 17.7 inches wide x 51.2 inches tall. Please measure your Cardio Exercise Bike if exact dimensions are needed.
- Follow the illustrated process below to fold the Cardio Exercise Bike.
  - 1. Remove the PULL PIN(67). Fold the REAR FRAME(2) forward.
  - 2. Insert the PULL PIN(67) back into the REAR FRAME(2) after folding.

NOTE: Make sure the PULL PIN(67) goes through the holes on both sides of the REAR FRAME(2) and the tube on the MAIN FRAME(1).