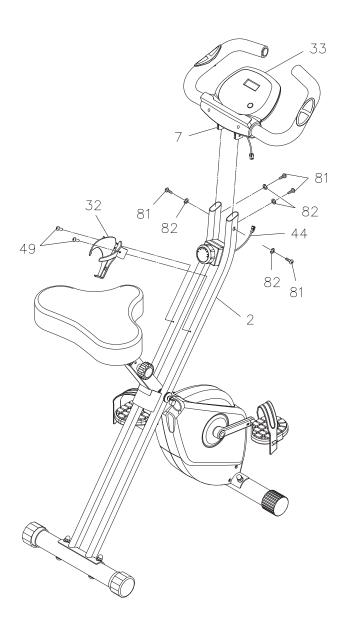

#### STEP 6

Install two AAA batteries into the **METER(33)**, the batteries are not included. See page 12 for detailed battery installation instructions. Insert the **HANDLEBAR(7)** into the **REAR FRAME(2)** and secure with **BUTTON HEAD BOLTS(M6x1x12mm)(81)** and **LOCK WASHERS(M6)(82)**. Plug the **SENSOR WIRE(44)** into the connecting wire of the **METER(33)**.

#### STEP 7

Attach the HOLDER(32) to the REAR FRAME(2) with ROUND HEAD SCREWS(M4x0.7x10mm)(49).