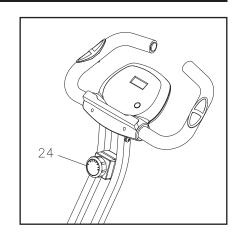

#### **FUNCTION INSPECTION:**

Visually inspect the Cardio Exercise Bike to verify that assembly is as shown in the above illustration. Check the function of the Cardio Exercise Bike by turning the crank slowly through one complete revolution to verify that the drive train functions properly. Adjust the **TENSION KNOB(24)** and verify that it functions properly and the resistance changes.

#### LOAD ADJUSTMENT

To increase the load, turn the **TENSION KNOB(24)** clockwise. To decrease the load, turn the **TENSION KNOB(24)** counterclockwise. There are eight levels for the load adjustment.