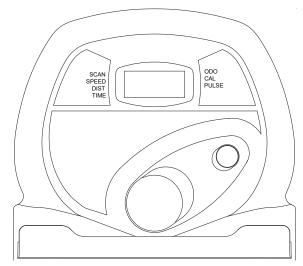

#### **MODE BUTTON:**

Press to select display functions, including SCAN, TIME, SPEED, DISTANCE, CALORIES, ODOMETER, and PULSE.

Press and hold for two seconds to reset all functions to zero, except **ODOMETER**.

#### **FUNCTIONS:**

SCAN: Automatically scans each function of TIME, SPEED, DISTANCE, CALORIES, ODOMETER, and PULSE in sequence, display changes every six seconds. Press and release the button until "SCAN" appears on the display.

**TIME:** Displays the time from one second up to 99:59 minutes.

**SPEED:** Displays the current speed from zero to 999.9 miles per hour.

**DISTANCE:** Displays the distance from zero to 99.99 miles.

**CALORIES:** Displays the calories burned from zero to 999.9 Kcal.

The calorie readout is an estimate for an average user. It should be used only as a comparison between workouts on this unit.

**ODOMETER:** Displays the total accumulated distance you have traveled from zero to 999.9 miles. The total accumulated distance is retained when the meter is turned off.

**PULSE:** Displays your pulse rate in beats per minute. To display pulse, select the PULSE mode and grasp the pulse sensors on the handlebar, one in each hand. The heart icon will begin flashing when the FITNESS METER senses your pulse. Your pulse will be displayed approximately five (5) seconds after the heart icon is displayed. If the heart icon does not appear, relax your grip or change your grip on the pulse sensors.