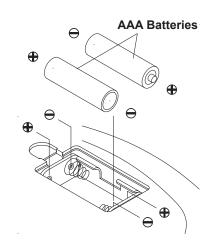

#### **HOW TO INSTALL AND REPLACE BATTERIES:**

- 1. Open the Battery Door on the back of the meter.
- 2. The meter operates with two AAA batteries (1.5V each), the batteries are not included. Refer to the illustration to install or replace the batteries.

**NOTE:** 1. Do not mix a new battery with an old battery.

- 2. Use the same type of battery. Do not mix an alkaline battery with another type of battery.
- 3. Rechargeable batteries are not recommended.
- 4. Ultimate disposal of battery should be handled according to all state and federal laws and regulations.
- 5. Do not dispose of batteries in fire.