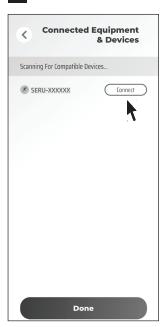

#### NOTE:

- 1. To fully operate your Cardio Exercise Bike you will need to download the free müüv app.
- 2. You will need to enable bluetooth in your phone settings first.

Power on the Meter on your Cardio Exercise Bike. Open the müüv app and follow the following process to connect the Meter to the müüv app. It will make your Cardio Exercise Bike work with the müüv application and many others. For more details and information, go visit https://müüv.fit.

Tap on ALL SETTINGS.

Tap on Connected Devices.

Tap on Connect next to the "SERU-xxxxxx" to connect.

**NOTE:** Under low battery conditions, the **METER(33)** may still work, but may make the müüv app unable to find the bluetooth device to connect. Please pay attention to the issue and replace the battery promptly.