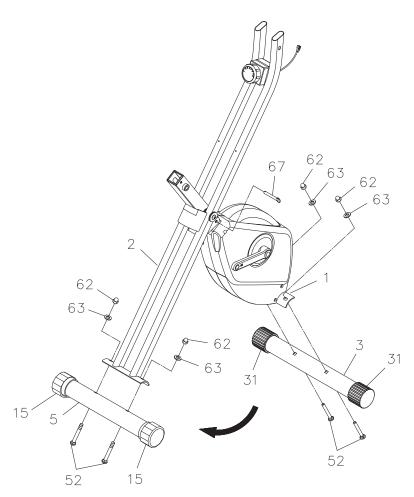

#### STEP 1

Refer to illustration below. Remove the PULL PIN(67) from the REAR FRAME(2). Unfold the REAR FRAME(2) away from the MAIN FRAME(1). Lock the frame assembly in unfolded position by inserting the PULL PIN(67) into the hole in the REAR FRAME(2).

#### STEP 2

Attach the REAR STABILIZER(5), the one with LEVELING CAPS(15), to the REAR FRAME(2) with CARRIAGE BOLTS(M8x1.25x65mm)(52), ACORN NUTS(M8x1.25)(62) and ARC WASHERS(M8)(63).

#### STEP 3

Attach the FRONT STABILIZER(3), the one with WHEEL ENDCAPS(31), to the MAIN FRAME(1) with CARRIAGE BOLTS(M8x1.25x65mm)(52), ACORN NUTS(M8x1.25)(62) and ARC WASHERS(M8)(63).