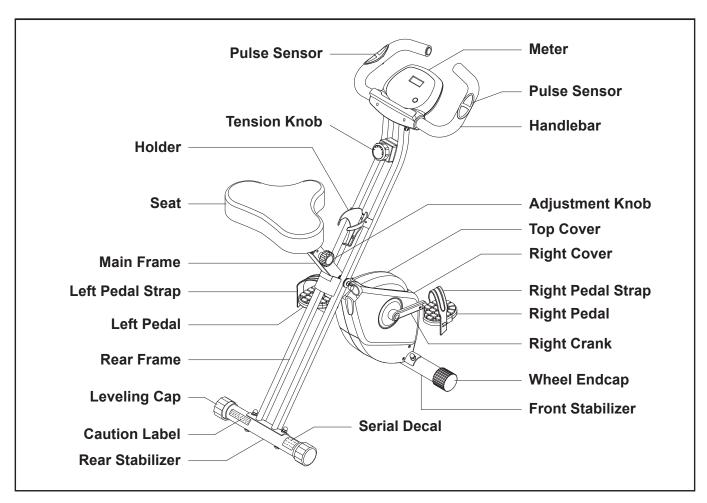

Before reading further, please review the drawing below and familiarize yourself with the parts that are labeled. Locate the serial decal on the product and write the serial number on the cover of the manual in the space provided. See page 6 for an image of the serial decal. Model number and serial number are required when