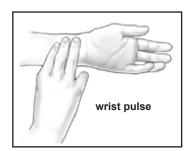

**PULSE:** Displays your pulse rate in beats per minute. To display pulse, select the PULSE mode and grasp the pulse sensors on the handlebar, one in each hand. The heart icon will begin flashing when the FITNESS METER senses your pulse. Your pulse will be displayed approximately five (5) seconds after the heart icon is displayed. If the heart icon does not appear, relax your grip or change your grip on the pulse sensors.

Measure your heart rate periodically during your workout by stopping the exercise but continuing to move your legs or walk around. Place two or three fingers on your wrist and take a six second heartbeat count. Multiply the results by ten to find your heart rate. For example, if your six second heartbeat count is 14, your heart rate is 140 beats per minute. A six second count is used because your heart rate will drop rapidly when you stop exercising. Adjust the intensity of your exercise until your heart rate is at the proper level.