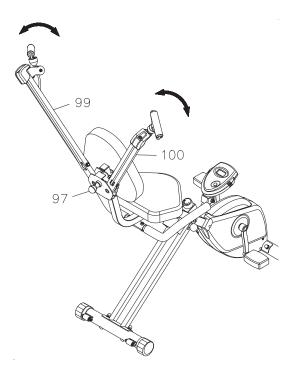

#### RESISTANCE ARM ADJUSTMENT

The angle between two **RESISTANCE ARMS(99, 100)** is adjustable. Pull the **ADJUSTMENT PIN(97)**, then swing up or down the **RESISTANCE ARMS(99, 100)**. Replace the **ADJUSTMENT PIN(97)** and lock in the desired position.

NOTE: Make sure the pin of the ADJUSTMENT PIN(97) is inserted into one of the adjustment holes in the RIGHT RESISTANCE ARMS(100).