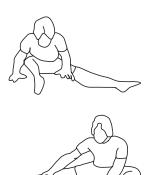

#### **Lower Body Stretch**

Place feet shoulder-width apart and lean forward. Keep this position for 30 seconds using the body as a natural weight to stretch the backs of the legs. DO NOT BOUNCE! When the pull on the back of the legs lessens, gradually try a lower position.

#### **Bent Over Leg Stretch**

Stand with feet shoulder-width apart and lean forward as illustrated. Using the arms, **gently** pull the upper body towards the right leg. Let the head hang down. DO NOT BOUNCE! Hold the position a minimum of 10 seconds. Repeat pulling the upper body to the left leg. Do this stretch several times slowly.