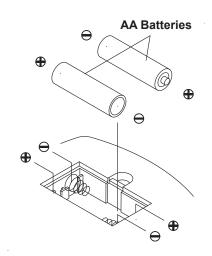

#### **HOW TO INSTALL AND REPLACE BATTERIES:**

1. Open the Battery Door on the back of the meter.

2. The meter operates with two AA batteries (1.5V each), the batteries are not included. Refer to the illustration to install or replace the batteries.

**NOTE:** 1. Do not mix a new battery with an old battery.

- 2. Use the same type of battery. Do not mix an alkaline battery with another type of battery.
- 3. Rechargeable batteries are not recommended.
- 4. Ultimate disposal of battery should be handled according to all state and federal laws and regulations.
- 5. Do not dispose of batteries in fire.