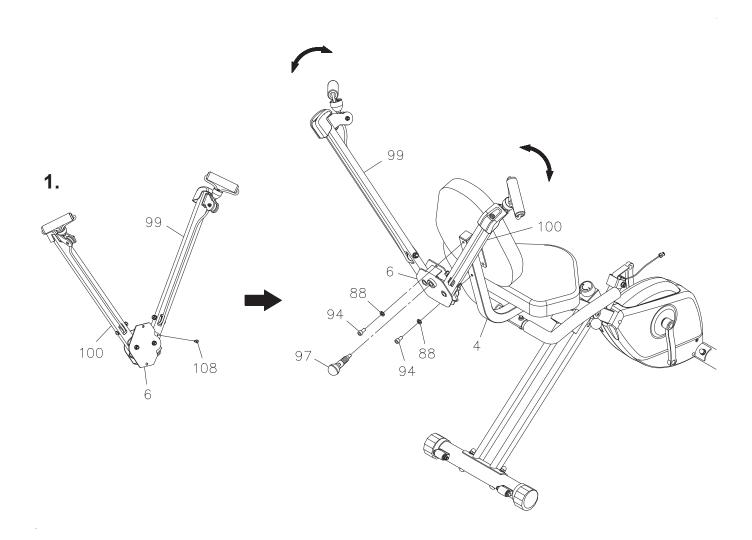

#### STEP 8

Refer to illustration 1. Screw the **SOCKET HEAD BOLT(M6x1x12mm)(108)** into the inner side of the **LEFT RESISTANCE ARM(99).** 

#### STEP 9

Assemble the RESISTANCE ARMS(99, 100) by attaching the ARM BRACKET(6) to the BACK FRAME(4) with SOCKET HEAD BOLTS(M8x1.25x15mm)(94) and LOCK WASHERS(M8)(88). Screw the ADJUSTMENT PIN(97) into the ARM BRACKET(6), and make sure the pin is inserted into one of the adjustment holes in the RIGHT RESISTANCE ARMS(100). The angle between two RESISTANCE ARMS(99, 100) is adjustable by inserting the ADJUSTMENT PIN(97) into a different adjustment hole. Pull the ball knob of the ADJUSTMENT PIN(97) to adjust.