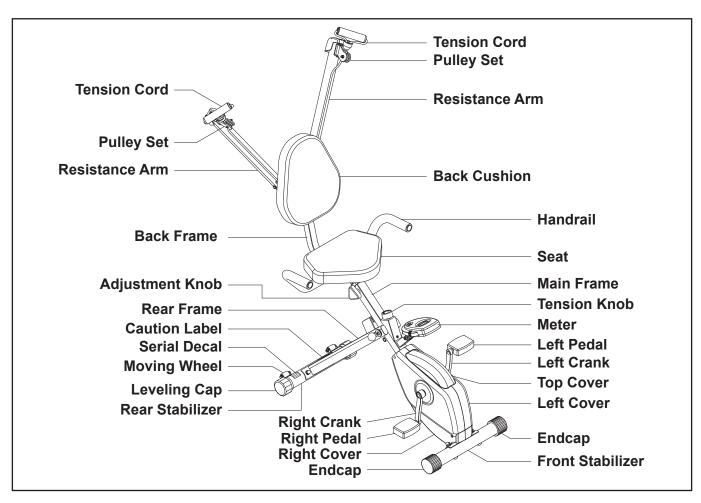

Before reading further, please review the drawing below and familiarize yourself with the parts that are labeled. Locate the serial decal on the product and write the serial number on the cover of the manual in the space provided. See page 6 for an image of the serial decal. Model

#### EQUIPMENT WARNING, CAUTION & NOTICE LABELS

This chart is provided to help identify the warning, caution, and notice labels on the **Stamina® Wonder Exercise Bike.** Please take a moment to familiarize yourself with all of the warning, caution, and notice labels.