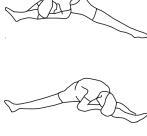

#### Floor Stretch

While sitting on the floor, open the legs as wide as possible. Stretch the upper body toward the knee on the right leg by using your arms to pull your chest to your thighs. Hold this stretch 10 to 30 seconds. DO NOT BOUNCE! Do this stretch 10 times. Repeat the stretch with the left leg.

#### **Bent Torso Pulls**

While sitting on the floor, have legs apart, one leg straight and one knee bent. Pull the chest down to touch the thigh on the leg that is bent, and twist at the waist. Hold this position at least 10 seconds. Repeat 10 times on each side.