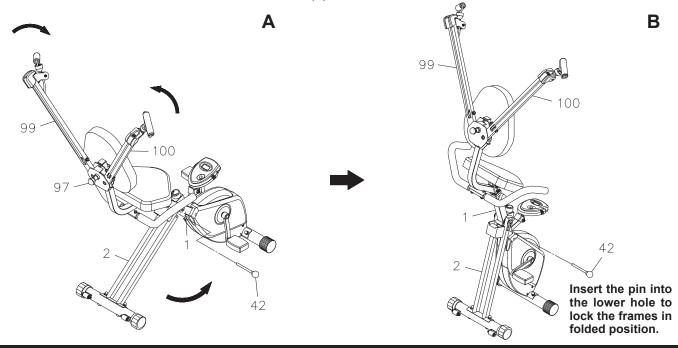

#### **STORAGE**

- 1. To store the **Stamina® Wonder Exercise Bike**, simply keep it in a clean dry place.
- 2. To avoid damage to the electronics, remove the batteries before storing the **Stamina® Wonder Exercise Bike** for one year or more.
- 3. To move the Stamina® Wonder Exercise Bike, lift the FRONT STABILIZER(7) and use the MOVING WHEELS(101) on the REAR STABILIZER(106).
- 4. The minimum folded dimensions of the **Stamina® Wonder Exercise Bike** are approximately 20 inches long x 29.8 inches wide x 66.5 inches tall. Please measure your **Stamina® Wonder Exercise Bike** if exact dimensions are needed.
- 5. Follow the illustrated process below to fold the Stamina® Wonder Exercise Bike.
  - a. Pull the ADJUSTMENT PIN(97) to swing up the RESISTANCE ARMS(99, 100). Replace the ADJUSTMENT PIN(97) and lock in place.
  - b. Remove the **BALL PIN(42).** Fold the **REAR FRAME(2)** forward. Insert the **BALL PIN(42)** into the lower hole in the **REAR FRAME(1)** after folding.

NOTE: Make sure the BALL PIN(42) goes through the holes on both sides of the REAR FRAME(2) and the tube on the MAIN FRAME(1).