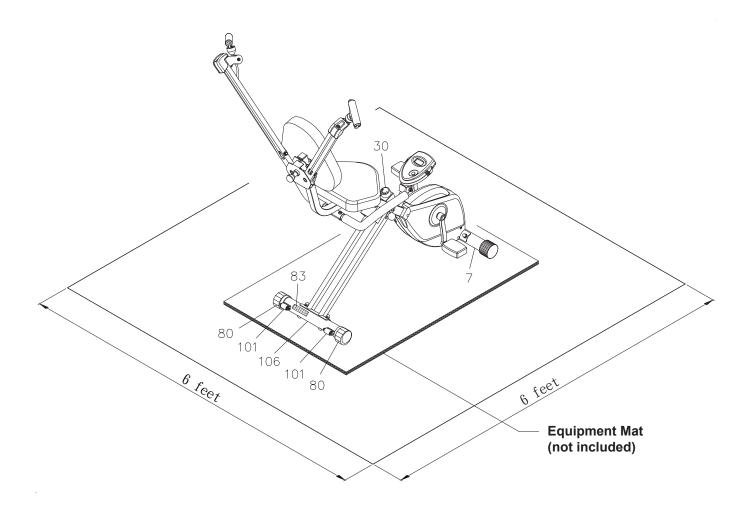

#### **SET UP INSTRUCTIONS**

Place the **Stamina® Wonder Exercise Bike** in the area where it will be used. It is recommended that the **Stamina® Wonder Exercise Bike** be placed on an equipment mat. The maximum operation dimensions of the **Stamina® Wonder Exercise Bike** are approximately 41.8 inches long x 50.2 inches wide x 53.5 inches tall. (These dimensions may vary up to one inch.) An area 6 feet wide x 6 feet long is required for safe operation of the **Stamina® Wonder Exercise Bike**. Make sure that adequate space is available for access to and passage around the **Stamina® Wonder Exercise Bike**.

**LEVELING:** Adjust the **LEVELING CAPS(80)** on the **REAR STABILIZER(106)** at the back so that the **Stamina® Wonder Exercise Bike** sits on the floor without rocking.

MOVING: The Stamina® Wonder Exercise Bike has a pair of MOVING WHEELS(101) on the REAR STABILIZER(106). Lift up the FRONT STABILIZER(7) to move the Stamina® Wonder Exercise Bike.