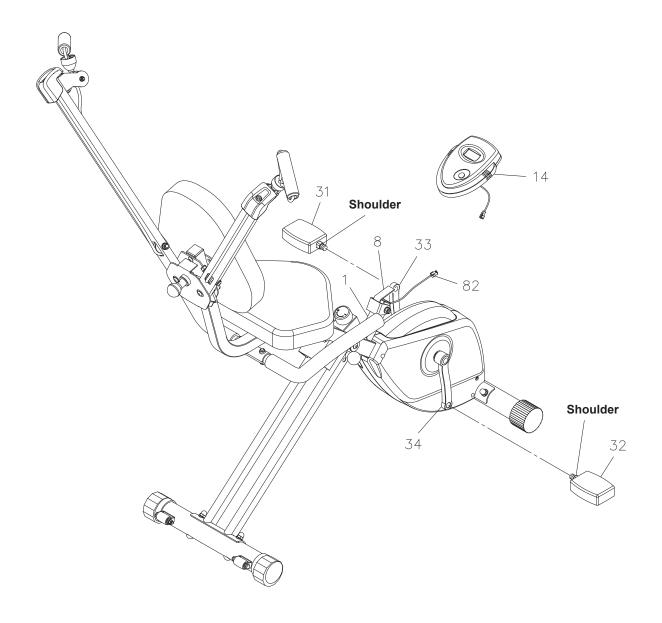

#### STEP 10

**NOTE:** The **RIGHT PEDAL(32)** has **R** stamped on the end of the pedal shaft. The **RIGHT PEDAL(32)** has right hand threads and is tightened by turning clockwise. The **LEFT PEDAL(31)** has **L** stamped on the end of the pedal shaft. The **LEFT PEDAL(31)** has left hand threads and is tightened by turning counterclockwise.

Thread the RIGHT PEDAL(32) to the RIGHT CRANK(34) as shown. Tighten the pedal securely. The shoulder of the PEDALS(31, 32) should be in contact with the CRANKS(33, 34) when securely tightened. Repeat on the left side in order to attach the LEFT PEDAL(31) to the LEFT CRANK(33).

#### **STEP 11**

Install two AA batteries into the **METER(14)**, the batteries are not included. See page 13 for detailed battery installation instructions. Plug the **SENSOR WIRE(82)** into the connecting wire on the **METER(14)**, and push the excess wires back into the **MAIN FRAME(1)**. Slide the **METER(14)** onto the **METER BRACKET(8)**. **NOTE:** Be careful not to damage the wires when attaching the **METER(14)**.