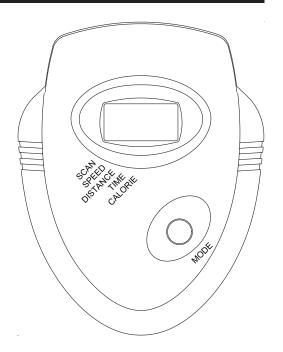

#### **USING THE FITNESS METER**

**POWER ON:** Pedal movement or press the button.

POWER OFF: Automatically shuts off after four minutes of

inactivity.

#### **MODE BUTTON:**

Press to select display functions, including **SCAN**, **TIME**, **SPEED**, **DISTANCE**, and **CALORIE**.

Press and hold for three seconds to reset all functions to zero.

#### **FUNCTIONS:**

**SCAN:** Automatically scans each function of **TIME**, **SPEED**, **DISTANCE**, and **CALORIE** in sequence, display changes every six seconds. Press and release the button until the arrow appears on the display and points to **SCAN**.

**TIME:** Displays the time from one second up to 99:59 minutes.

**SPEED:** Displays the current speed from zero to 999.9 miles per hour.

**DISTANCE:** Displays the distance from zero to 99.99 miles.

**CALORIE:** Displays the calories burned from zero to 999.9 Kcals.