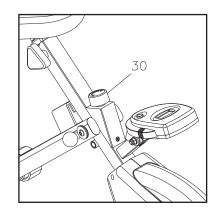

#### **FUNCTION INSPECTION:**

Visually inspect the **Stamina® Wonder Exercise Bike** to verify that assembly is as shown in the above illustration. Check the function of the **Stamina® Wonder Exercise Bike** by turning the crank slowly through one complete revolution to verify that the drive train functions properly. Adjust the **TENSION KNOB(30)** and verify that it functions properly and the resistance changes.

#### LOAD ADJUSTMENT

To increase the load, turn the **TENSION KNOB(30)** clockwise. To decrease the load, turn the **TENSION KNOB(30)** counterclockwise.

- 1. Adjust the **TENSION KNOB(30)** and verify that it functions properly and the resistance changes.
- 2. Use a wrench to verify that the pedals are tightened securely. If tightening is required, remember that the left pedal has left hand threads and is tightened by turning counterclockwise.
- 3. Verify that all nuts and bolts are present and properly tightened. Replace missing nuts and bolts. Tighten loose nuts and bolts.
- 4. Verify that the **CAUTION LABEL(83)** is in place and easy to read. Call Stamina Products immediately at **1-800-375-7520** for a replacement **CAUTION LABEL(83)** if it is missing or damaged.
- 5. It is the sole responsibility of the user/owner to ensure that regular maintenance is performed.
- 6. Worn or damaged components must be replaced immediately or the **Stamina® Wonder Exercise Bike** removed from service until repair is made.
- 7. Only Stamina Products supplied components should be used to maintain/repair the **Stamina® Wonder Exercise Bike.**
- 8. Keep your Stamina® Wonder Exercise Bike clean by wiping it off with an absorbent cloth after use.