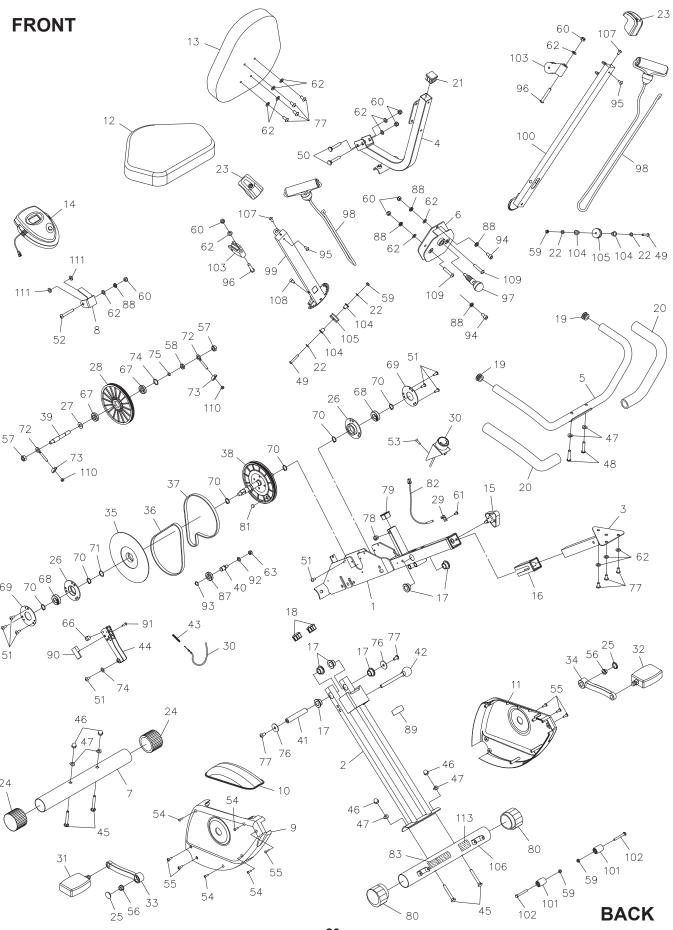

## PRODUCT PARTS DRAWING

# PARTS LIST

| PART#    | PART NAME                                                             | QTY    |
|----------|-----------------------------------------------------------------------|--------|
| 1        | Main Frame                                                            | 1      |
| 2        | Rear Frame                                                            | 1      |
| 3        | Seat Post                                                             | 1      |
| 4        | Back Frame                                                            | 1      |
| 5        | Handrail                                                              | 1      |
| 6        | Arm Bracket                                                           | 1      |
| 7        | Front Stabilizer                                                      | 1      |
| 8<br>9   | Meter Bracket<br>Left Cover                                           | 1<br>1 |
| 10       | Top Cover                                                             | 1      |
| 11       | Right Cover                                                           | 1      |
| 12       | Seat                                                                  | 1      |
| 13       | Back Cushion                                                          | 1      |
| 14       | Meter                                                                 | 1      |
| 15       | Adjustment Knob                                                       | 1      |
| 16       | Bushing                                                               | 1      |
| 17       | Plastic Bushing                                                       | 6      |
| 18       | Oval Plug (20mm x 40mm)                                               | 2      |
| 19       | Round Plug (25mm)                                                     | 2      |
| 20       | Foam Grip                                                             | 2      |
| 21       | Square Plug (30mm x 30mm)                                             | 1      |
| 22<br>23 | Washer (M6)                                                           | 4<br>2 |
| 23<br>24 | Arm Endcap<br>Endcap (50mm)                                           | 2      |
| 25       | Crank Cap                                                             | 2      |
| 26       | Bearing Housing                                                       | 2      |
| 27       | Plastic Washer (ø10.2 x ø16 x 1mm Thick)                              | 1      |
| 28       | Pulley                                                                | 1      |
| 29       | Sensor Clip                                                           | 1      |
| 30       | Tension Knob                                                          | 1      |
| 31       | Left Pedal                                                            | 1      |
| 32       | Right Pedal                                                           | 1      |
| 33       | Left Crank                                                            | 1      |
| 34       | Right Crank                                                           | 1      |
| 35       | Magnetic Disc                                                         | 1      |
| 36       | V-Ribbed Belt (230J3)                                                 | 1      |
| 37<br>38 | V-Ribbed Belt (240J3)<br>Pulley w/ Shaft                              | 1<br>1 |
| 39       | Pulley Shaft                                                          | 1      |
| 40       | Idler Shaft                                                           | 1      |
| 41       | Shaft                                                                 | 1      |
| 42       | Ball Pin                                                              | 1      |
| 43       | Spring                                                                | 1      |
| 44       | Magnetic Brake                                                        | 1      |
| 45       | Carriage Bolt (M8 x 1.25 x 65mm)                                      | 4      |
| 46       | Acorn Nut (M8 x 1.25)                                                 | 4      |
| 47       | Arc Washer (M8)                                                       | 6      |
| 48       | Bolt, Button Head (M8 x 1.25 x 40mm)                                  | 2      |
| 49       | Bolt, Button Head (M6 x 1 x 55mm)                                     | 2      |
| 50<br>51 | Carriage Bolt (M8 x 1.25 x 48mm)                                      | 2      |
| 51<br>52 | Bolt, Round Head (M6 x 1 x 10mm) Bolt, Button Head (M8 x 1.25 x 50mm) | 8<br>1 |
| 52<br>53 | Screw, Flat Head (ST5 x 15mm)                                         | 1      |
| 54       | Screw, Round Head (ST4.2 x 16mm)                                      | 4      |
| 55       | Screw, Round Head Self-Tapping (ST4.2 x 16mm)                         | 6      |
| 56       | Flange Nut (M10 x 1.25)                                               | 2      |
| · -      | ,                                                                     | _      |
|          | 21                                                                    |        |

# PARTS LIST

| PART#    | PART NAME                                                             | QTY    |
|----------|-----------------------------------------------------------------------|--------|
| 57       | Nut (M10 x 1.25 x 8.3mm Thick)                                        | 2      |
| 58       | Thin Nut (M10 x 1.25 x 5mm Thick)                                     | 1      |
| 59       | Nylock Nut (M6 x 1)                                                   | 4      |
| 60       | Nylock Nut (M8 x 1.25)                                                | 7      |
| 61       | Screw, Round Washer Head (M4 x 0.6 x 10mm)                            | 1      |
| 62       | Washer (M8)                                                           | 14     |
| 63       | Nylock Nut (M10 x 1.5)                                                | 1      |
| 66       | Retaining Plug                                                        | 1      |
| 67       | Ball Bearing (6000ZZ)                                                 | 2      |
| 68       | Ball Bearing (6003ZZ)                                                 | 2      |
| 69       | Bearing Housing Cover                                                 | 2      |
| 70       | C Ring (17mm)                                                         | 6      |
| 71       | Wave Washer (17mm)                                                    | 1      |
| 72<br>73 | Eye Bolt (M6 x 1)<br>Tension Bracket                                  | 2<br>2 |
| 73<br>74 |                                                                       | 2      |
| 74<br>75 | Wave Washer (10mm) C Ring (10mm)                                      | 1      |
| 76       | Large Washer (M8 x ø25mm)                                             | 2      |
| 70<br>77 | Bolt, Button Head (M8 x 1.25 x 20mm)                                  | 9      |
| 78       | Grommet Plug                                                          | 1      |
| 79       | Square Plug (25mm x 25mm)                                             | 1      |
| 80       | Leveling Cap                                                          | 2      |
| 81       | Magnet                                                                | 1      |
| 82       | Sensor Wire                                                           | 1      |
| 83       | Caution Label                                                         | 1      |
| 84       | Combination Wrench                                                    | 1      |
| 85       | Allen Wrench (5mm)                                                    | 1      |
| 86       | Manual                                                                | 1      |
| 87       | Ball Bearing (6202RS)                                                 | 1      |
| 88       | Lock Washer (M8)                                                      | 5      |
| 89       | Protection Pad                                                        | 1      |
| 90       | Guide Block                                                           | 1      |
| 91       | Screw, Round Head (ST4.2 x 25mm)                                      | 1      |
| 92       | Lock Washer (M10)                                                     | 1      |
| 93       | C Ring (15mm)                                                         | 1      |
| 94       | Bolt, Socket Head (M8 x 1.25 x 15mm) Bolt, Round Head (M6 x 1 x 25mm) | 2      |
| 95<br>96 | Bolt, Round Head (M8 x 1 x 25mm)                                      | 2<br>2 |
| 97       | Adjustment Pin                                                        | 1      |
| 98       | Tension Cord                                                          | 2      |
| 99       | Left Resistance Arm                                                   | 1      |
| 100      | Right Resistance Arm                                                  | 1      |
| 101      | Moving Wheel                                                          | 2      |
| 102      | Bolt, Hex Head (M6 x 1 x 45mm)                                        | 2      |
| 103      | Pulley Set                                                            | 2      |
| 104      | Bushing Spacer                                                        | 4      |
| 105      | Pulley                                                                | 2      |
| 106      | Rear Stabilizer                                                       | 1      |
| 107      | Bolt, Pan Round Head (M6 x 1 x 10mm)                                  | 2      |
| 108      | Bolt, Socket Head (M6 x 1 x 12mm)                                     | 1      |
| 109      | Bolt, Button Head (M8 x 1.25 x 42mm)                                  | 2      |
| 110      | Nut (M6 x 1)                                                          | 2      |
| 111      | Plastic Washer (ø8.3 x ø18 x 3mm Thick)                               | 2      |
| 112      | Allen Wrench (6mm)                                                    | 1      |
| 113      | Serial Decal                                                          | 1      |