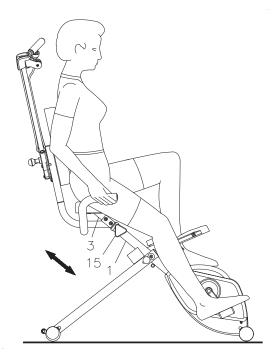

#### **SEAT ADJUSTMENT**

Proper seat adjustment is important.

- Remove the ADJUSTMENT KNOB(15) from the MAIN FRAME(1). Slide the SEAT POST(3) until the SEAT(12) is at the proper height. Screw the ADJUSTMENT KNOB(15) back the MAIN FRAME(1). Make sure the pin of the ADJUSTMENT KNOB(15) catches in one of the holes of the SEAT POST(3) and tighten the ADJUSTMENT KNOB(15).
- 2. Sit on the seat and place your feet on the pedals. You should be able to move through a complete pedal stroke without locking your knees or shifting your hips on the seat. The seat is too close to the pedals if you have more than a slight bend in your knees at the bottom of the pedal stroke. The seat is too far from the pedals if you have to completely straighten your knees at the bottom of the pedal stroke. Refer to the illustration.
- **CAUTION:** 1. Do not attempt to adjust the seat while you are on the **Stamina® Wonder Exercise Bike.** 
  - 2. Always tighten the **ADJUSTMENT KNOB(15)** after adjusting the seat to a new position.