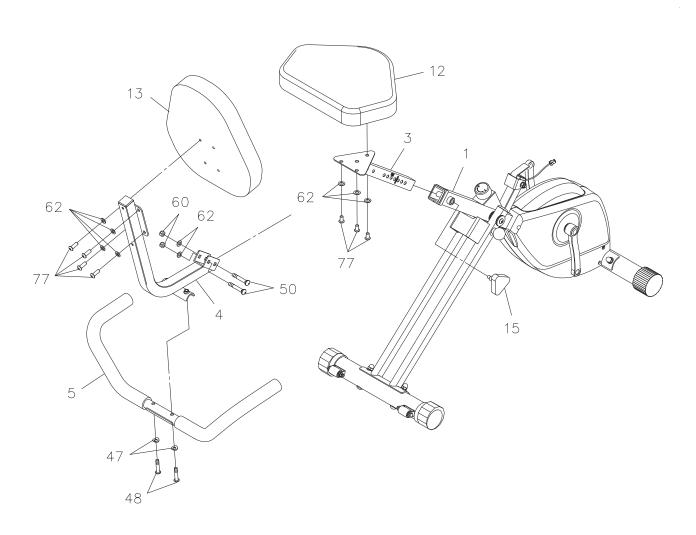

#### STEP 4

Attach the SEAT (12) to the SEAT POST(3) with BUTTON HEAD BOLTS(M8x1.25x20mm)(77) and WASHERS(M8)(62). Insert the SEAT POST(3) into the MAIN FRAME(1) and secure with the ADJUSTMENT KNOB(15).

NOTE: Make sure that the pin on the ADJUSTMENT KNOB(15) is inserted into one of the holes in the SEAT POST(3). The ADJUSTMENT KNOB(15) should be screwed in tight to make the SEAT POST(3) fit securely in the MAIN FRAME(1).

#### STEP 5

Attach the BACK FRAME(4) to the SEAT POST(3) with CARRIAGE BOLTS(M8x1.25x48mm)(50), NYLOCK NUTS(M8x1.25)(60), and WASHERS(M8)(62).

#### STEP 6

Attach the HANDRAIL(5) to the BACK FRAME(4) with BUTTON HEAD BOLTS(M8x1.25x40mm)(48) and ARC WASHERS(M8)(47).

#### STEP 7

Attach the BACK CUSHION(13) to the BACK FRAME(4) with BUTTON HEAD BOLTS(M8x1.25x20mm) (77) and WASHERS(M8)(62).