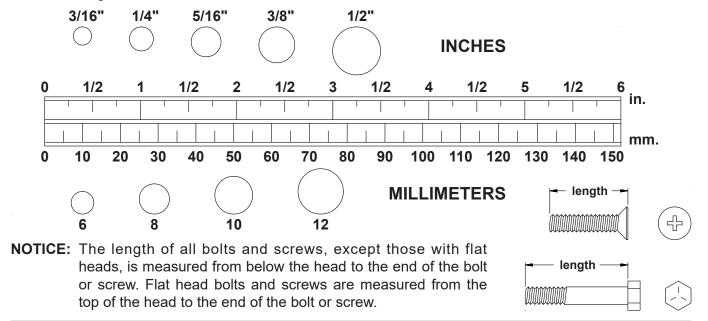

## HARDWARE IDENTIFICATION CHART

This chart is provided to help identify the hardware used in the assembly process. Place the washers or the ends of the bolts or screws on the circles to check for the correct diameter. Use the small scale to check the length of the bolts and screws.