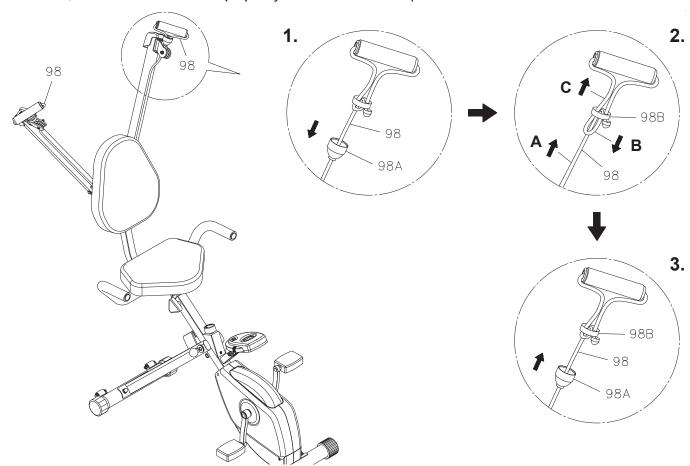

#### **TENSION CORD ADJUSTMENT**

Over time, the **TENSION CORDS(98)** may stretch. Follow this process to maintain resistance:

- 1. Pull the TENSION CORD(98) away from the pulley slightly. Slide down the COVER(98A) as shown in View 1.
- 2. Refer to View 2 to adjust the ADJUSTMENT DISK(98B) down 0.75 inches.
- 3. Push the COVER(98A) back to the ADJUSTMENT DISK(98B) as shown in View 3. Repeat on the other TENSION CORD(98).