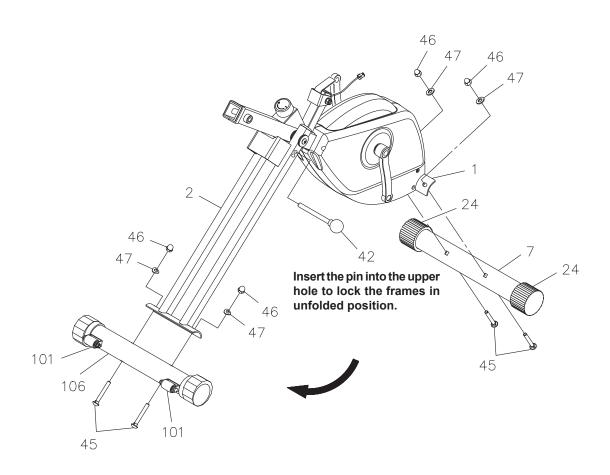

#### STEP 1

Refer to illustration below. Unfold the **REAR FRAME(2)** away from the **MAIN FRAME(1)**. Lock the frame assembly in unfolded position by inserting the **BALL PIN(42)** into the upper hole in the **REAR FRAME(2)**.

#### STEP 2

Position the MOVING WHEELS(101) facing back, then attach the REAR STABILIZER(106) to the REAR FRAME(2) with CARRIAGE BOLTS(M8x1.25x65mm)(45), ACORN NUTS(M8x1.25)(46), and ARC WASHERS(M8)(47).

#### STEP 3

Attach the FRONT STABILIZER(7), the one with ENDCAPS(24), to the MAIN FRAME(1) with CARRIAGE BOLTS(M8x1.25x65mm)(45), ACORN NUTS(M8x1.25)(46), and ARC WASHERS(M8)(47).