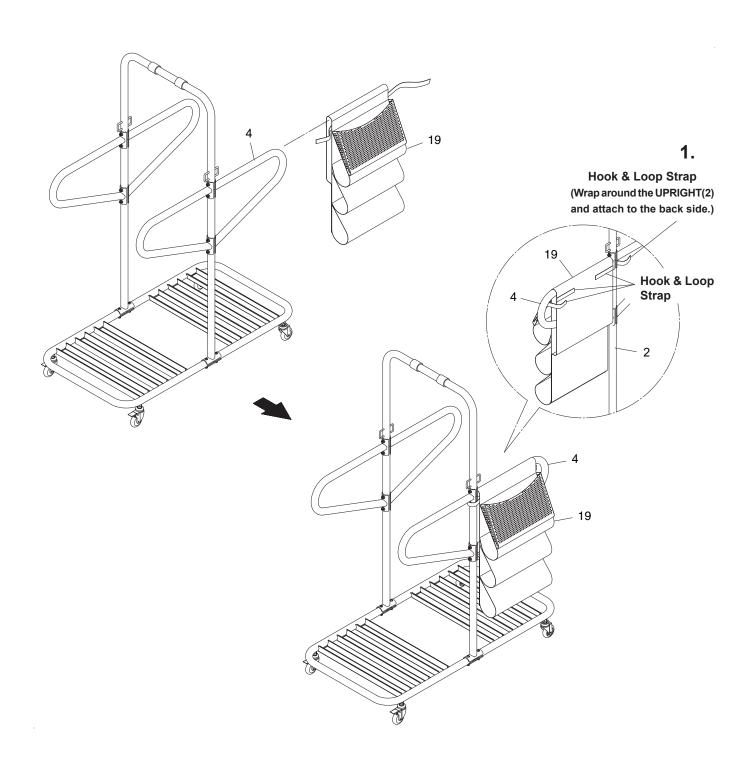

#### STEP 3

Slide the MAT STORAGE BAG(19) onto the HANDRAIL(4). Refer to detail view 1. Wrap the centermost Hook & Loop Strap around the UPRIGHT(2) and attach to the back side. Attach the other Hook & Loop Strap to the back side. Repeat to attach another MAT STORAGE BAG(19) on other side.