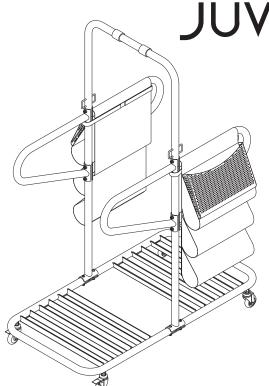

## JUVO BOARD CART

## **OPERATIONAL INSTRUCTIONS**

The JUVO BOARD CART is designed for storing 1-6 JUVO BOARDs. Lock the two MOVING WHEELS w/ STOPPER(7) before storing JUVO BOARDs to keep JUVO BOARD CART from moving. Refer to illustration A to place the JUVO BOARD onto the JUVO BOARD CART. Be sure the Front Support of the JUVO BOARD is in the storage position. Place the bottom of the JUVO BOARD into the centermost open channel. Be sure board and wheels are securely inside the channel of the JUVO BOARD CART. The boards can be faced either direction as long they are the same way per side.

The JUVO BOARD CART stores a maximum of six JUVO BOARDs as shown in the illustration. Secure the JUVO BOARDs to the JUVO BOARD CART with the STRAPS(8). Pull the STRAP(8) through the Front Support to ensure a snug and safe fit. The STRAP(8) can be clipped to far side hook for a tighter fit.