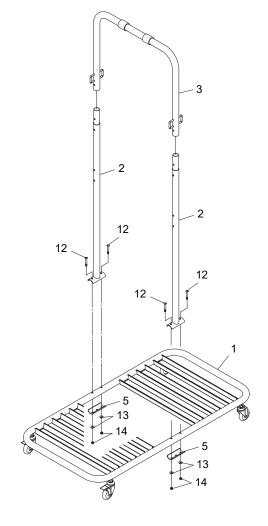

#### STEP 1

Attach the UPRIGHTS(2) to the MAIN FRAME(1) with the SUPPORT PLATE(5), BUTTON HEAD BOLTS(M8x1.25x58mm) (12), ARC WASHERS(M8)(13), and NYLOCK NUTS(M8x1.25) (14). Do not securely tighten all bolts. Insert the TOP FRAME(3) into the UPRIGHTS(2).