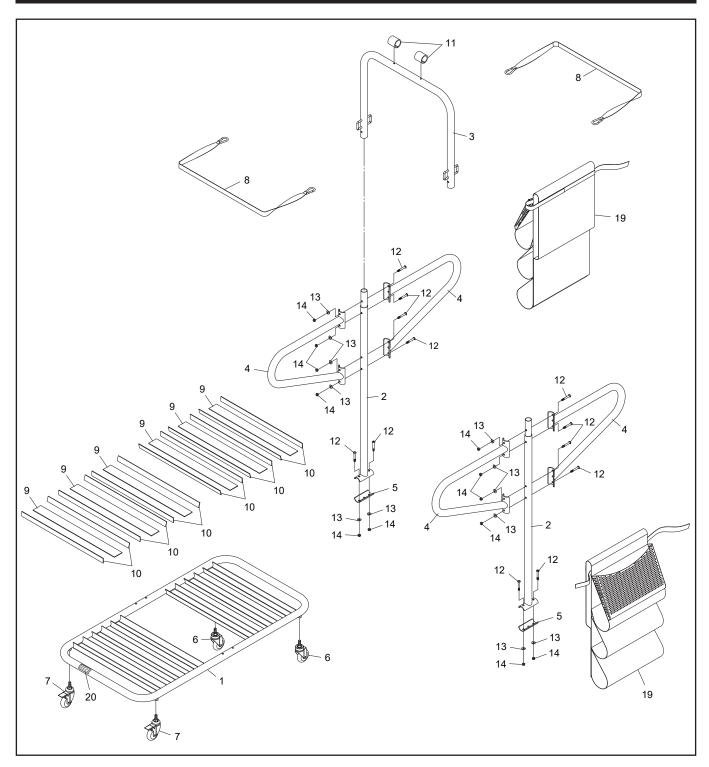

#### STEP 1

Attach the UPRIGHTS(2) to the MAIN FRAME(1) with the SUPPORT PLATE(5), BUTTON HEAD BOLTS(M8x1.25x58mm) (12), ARC WASHERS(M8)(13), and NYLOCK NUTS(M8x1.25) (14). Do not securely tighten all bolts. Insert the TOP FRAME(3) into the UPRIGHTS(2).

#### STEP 2

Refer to the illustration. Attach the HANDRAILS(4) to both sides of the UPRIGHTS(2) and TOP FRAME(3) with BUTTON HEAD BOLTS(M8x1.25x58mm)(12), ARC WASHERS(M8)(13), and NYLOCK NUTS(M8x1.25)(14). Securely tighten all of the bolts from Step 1.

## PRODUCT PARTS DRAWING AND PARTS LIST

| Part | No. and Description     | Qty | Part | No. and Description                  | Qty |
|------|-------------------------|-----|------|--------------------------------------|-----|
| 1    | Main Frame              | 1   | 11   | Clip Bumper                          | 2   |
| 2    | Upright                 | 2   | 12   | Bolt, Button Head (M8 x 1.25 x 58mm) | 12  |
| 3    | Top Frame               | 1   | 13   | Arc Washer (M8)                      | 12  |
| 4    | Handrail                | 4   | 14   | Nylock Nut (M8x1.25)                 | 12  |
| 5    | Support Plate           | 2   | 15   | Allen Wrench (5mm)                   | 1   |
| 6    | Moving Wheel            | 2   | 16   | Wrench                               | 1   |
| 7    | Moving Wheel w/ Stopper | 2   | 18   | Manual                               | 1   |
| 8    | Strap                   | 2   | 19   | Mat Storage Bag                      | 2   |
| 9    | Channel Base            | 6   | 20   | Caution Label                        | 1   |
| 10   | Channel Side            | 12  |      |                                      |     |