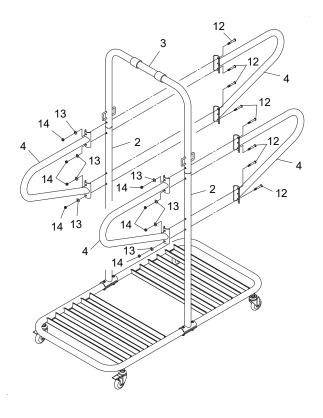

#### STEP 2

Refer to the illustration. Attach the HANDRAILS(4) to both sides of the UPRIGHTS(2) and TOP FRAME(3) with BUTTON HEAD BOLTS(M8x1.25x58mm)(12), ARC WASHERS(M8)(13), and NYLOCK NUTS(M8x1.25)(14). Securely tighten all of the bolts from Step 1.