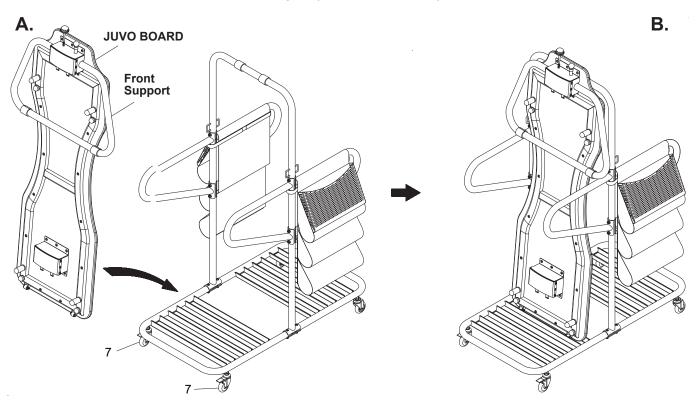

## **OPERATIONAL INSTRUCTIONS**

The JUVO BOARD CART is designed for storing 1-6 JUVO BOARDs. Lock the two MOVING WHEELS w/ STOPPER(7) before storing JUVO BOARDs to keep JUVO BOARD CART from moving. Refer to illustration A to place the JUVO BOARD onto the JUVO BOARD CART. Be sure the Front Support of the JUVO BOARD is in the storage position. Place the bottom of the JUVO BOARD into the centermost open channel. Be sure board and wheels are securely inside the channel of the JUVO BOARD CART. The boards can be faced either direction as long they are the same way per side.

The JUVO BOARD CART stores a maximum of six JUVO BOARDs as shown in the illustration. Secure the JUVO BOARDs to the JUVO BOARD CART with the STRAPS(8). Pull the STRAP(8) through the Front Support to ensure a snug and safe fit. The STRAP(8) can be clipped to far side hook for a tighter fit.

#### NOTE:

Always secure the JUVO BOARD on the JUVO BOARD CART with the STRAP(8), even just one JUVO BOARD stored on the JUVO BOARD CART.