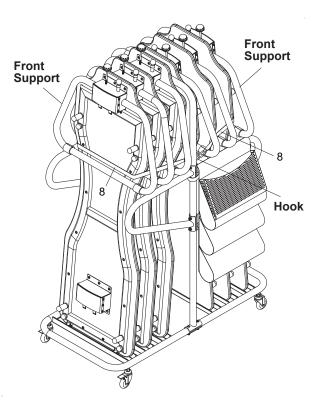

## **OPERATIONAL INSTRUCTIONS**

The JUVO BOARD CART is designed for storing 1-6 JUVO BOARDs. Lock the two MOVING WHEELS w/ STOPPER(7) before storing JUVO BOARDs to keep JUVO BOARD CART from moving. Refer to illustration A to place the JUVO BOARD onto the JUVO BOARD CART. Be sure the Front Support of the JUVO BOARD is in the storage position. Place the bottom of the JUVO BOARD into the centermost open channel. Be sure board and wheels are securely inside the channel of the JUVO BOARD CART. The boards can be faced either direction as long they are the same way per side.

The JUVO BOARD CART stores a maximum of six JUVO BOARDs as shown in the illustration. Secure the JUVO BOARDs to the JUVO BOARD CART with the STRAPS(8). Pull the STRAP(8) through the Front Support to ensure a snug and safe fit. The STRAP(8) can be clipped to far side hook for a tighter fit.