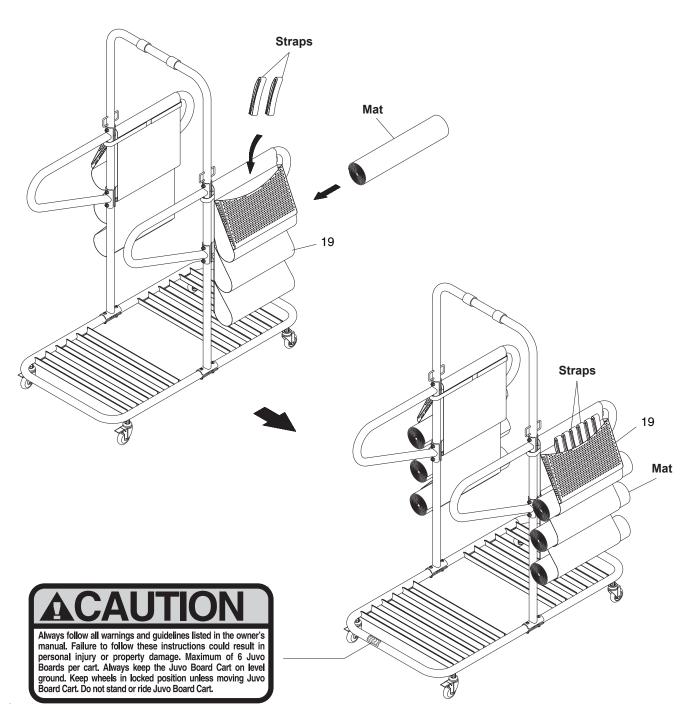

#### STEP 3

Slide the MAT STORAGE BAG(19) onto the HANDRAIL(4). Refer to detail view 1. Wrap the centermost Hook & Loop Strap around the UPRIGHT(2) and attach to the back side. Attach the other Hook & Loop Strap to the back side. Repeat to attach another MAT STORAGE BAG(19) on other side.

## **OPERATIONAL INSTRUCTIONS**

Each MAT STORAGE BAG(19) is designed for storing 1-3 sets of one MAT and two STRAPS from the JUVO BOARDs. Refer to the following illustration. Roll the MAT from the JUVO BOARD and then slide it into one of the pockets of the MAT STORAGE BAG(19). Put two STRAPS from the JUVO BOARD into the pocket on the top.

Please take a moment to familiarize yourself with the CAUTION LABEL(20) on the JUVO BOARD CART. Call Stamina Products immediately at 1-800-375-7520 for a replacement CAUTION LABEL(20) if it is missing or damaged.