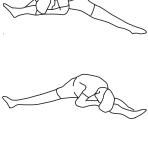

#### **Lower Body Stretch**

Place feet shoulder-width apart and lean forward. Keep this position for 30 seconds using the body as a natural weight to stretch the backs of the legs. DO NOT BOUNCE! When the pull on the back of the legs lessens, gradually try a lower position.

#### Floor Stretch

While sitting on the floor, open the legs as wide as possible. Stretch the upper body toward the knee on the right leg by using your arms to pull your chest to your thighs. Hold this stretch 10 to 30 seconds.

DO NOT BOUNCE!

Do this stretch 10 times.

Repeat the stretch with the left leg.