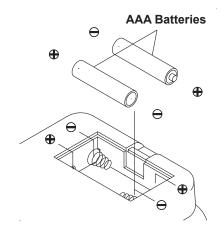

#### STEP 9

Install two AAA batteries into the **METER(13)**, the batteries are not included. See page 12 for detailed battery installation instructions. Insert the **METER(13)** onto the **METER PLATE(48)**. Connect the **SENSOR WIRES(15)** to the connecting wires of the **METER(13)**.

#### **HOW TO INSTALL AND REPLACE BATTERIES:**

- 1. Open the Battery Door on the back of the meter.
- 2. The meter operates with two AAA batteries, the batteries are not included. Refer to the illustration to install or replace the batteries.
- **NOTE:** 1. Do not mix a new battery with an old battery.
  - 2. Use the same type of battery. Do not mix an alkaline battery with another type of battery.
  - 3. Rechargeable batteries are not recommended.
  - 4. Ultimate disposal of battery should be handled according to all state and federal laws and regulations.
  - 5. Do not dispose of batteries in fire.