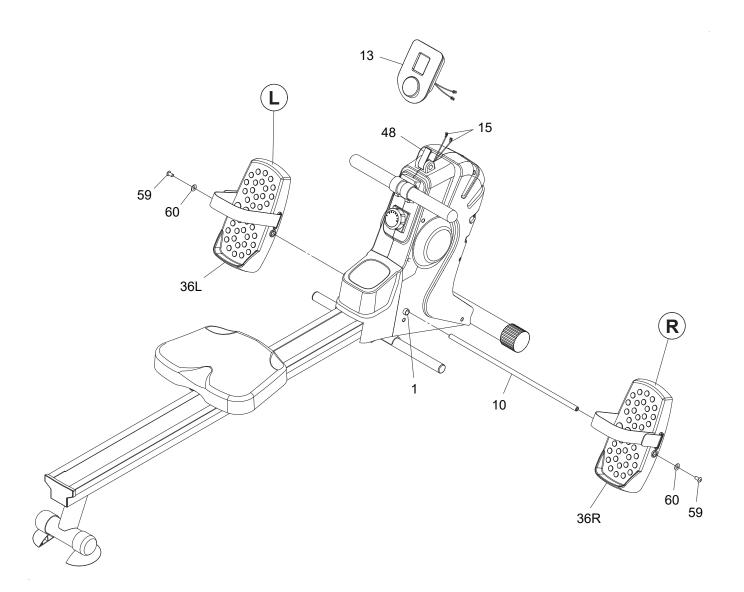

#### STEP 8

There is an "L" decal on the left PEDAL CAP(36L), and an "R" decal on the right PEDAL CAP(36R). Insert the PEDAL SHAFT(10) through the tube located on the MAIN FRAME(1). Slide the left PEDAL CAP(36L) onto the left side of the PEDAL SHAFT(10). Slide the right PEDAL CAP(36R) onto the right side of the PEDAL SHAFT(10). Then secure the PEDAL CAPS(36) with BUTTON HEAD BOLTS(M8x1.25x15mm) (59) and FENDER WASHERS(M8)(60) at both ends of the PEDAL SHAFT(10). You need to use two Allen Wrenches to tighten the BUTTON HEAD BOLTS(M8x1.25x15mm)(59) at both ends of the PEDAL SHAFT(10) at the same time.

#### STEP 9

Install two AAA batteries into the **METER(13)**, the batteries are not included. See page 12 for detailed battery installation instructions. Insert the **METER(13)** onto the **METER PLATE(48)**. Connect the **SENSOR WIRES(15)** to the connecting wires of the **METER(13)**.