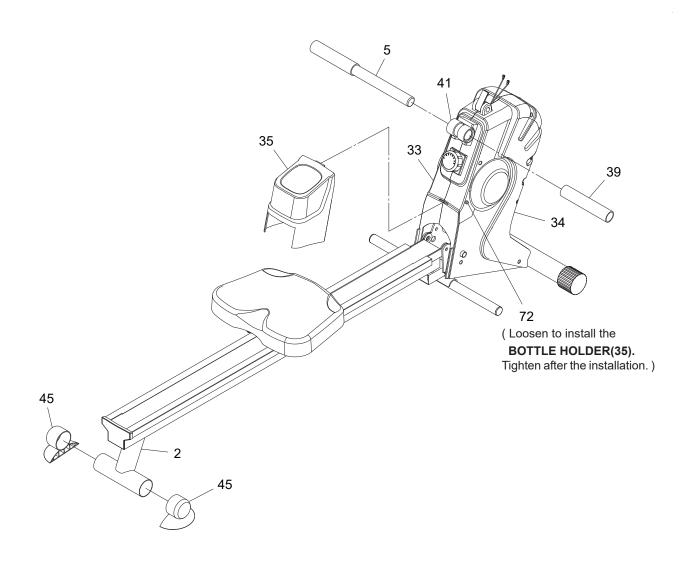

#### STEP 5

Insert the HANDLEBAR(5) through the HANDLEBAR SLEEVE(41). Slide the FOAM GRIP(39) onto the protruding end of the HANDLEBAR(5).

**NOTE:** Lubricate the **HANDLEBAR(5)** with a small amount of liquid soap or water for easier installation of the **FOAM GRIP(39)**.

#### STEP 6

To help install the BOTTLE HOLDER(35), loosen the ROUND HEAD SCREW(ST4.2x16mm)(72) on the RIGHT COVER(34). Push the BOTTLE HOLDER(35) into the gap of the LEFT and RIGHT COVERS (33, 34). Tighten the ROUND HEAD SCREW(ST4.2x16mm)(72) on the RIGHT COVER(34).

#### STEP 7

Press the ENDCAPS(45) onto both sides of the RAIL FRAME(2).