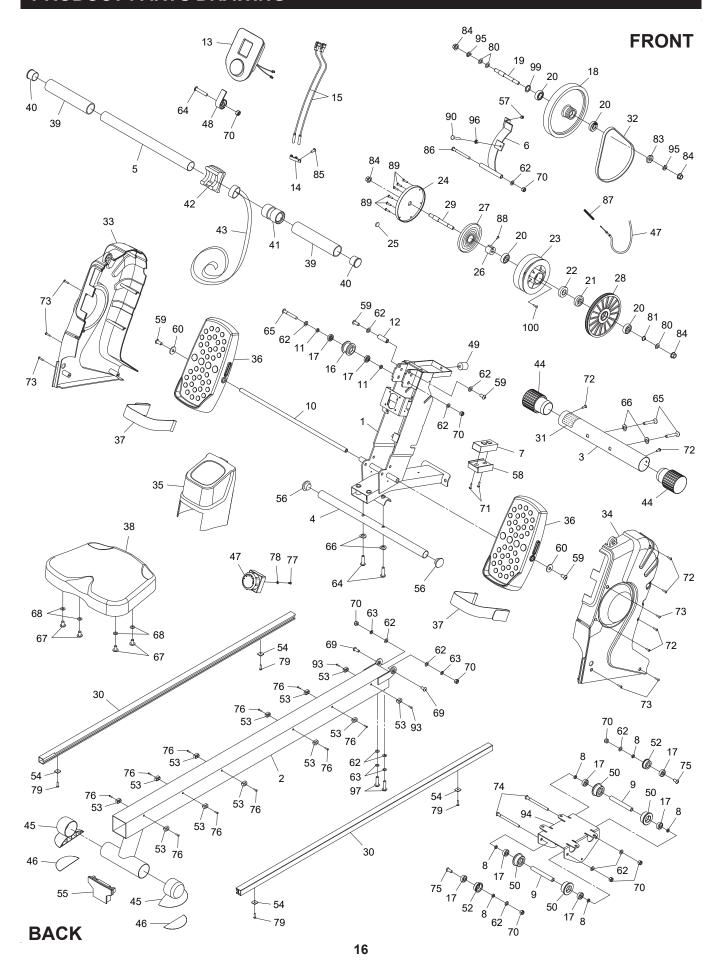

### PRODUCT PARTS DRAWING

## PARTS LIST

| PART#    | PART NAME                                               | QTY    |
|----------|---------------------------------------------------------|--------|
| 1        | Main Frame                                              | 1      |
| 2        | Rail Frame                                              | 1      |
| 3        | Front Stabilizer                                        | 1      |
| 4        | Pedal Stopper Bar                                       | 1      |
| 5        | Handlebar                                               | 1      |
| 6        | Magnetic Brake                                          | 1      |
| 7        | Secondary Magnetic Brake                                | 1      |
| 8        | Spacer (ø8.2 x ø12 x 3.2mm)                             | 6      |
| 9        | Long Spacer (ø8.2 x ø12 x 93.5mm)                       | 2<br>1 |
| 10       | Pedal Shaft                                             |        |
| 11<br>12 | Spacer (ø8 x ø10 x 7mm)<br>Spacer (ø8 x ø12.8 x 38.5mm) | 2<br>1 |
| 13       | Meter                                                   | 1      |
| 14       | Sensor Clip                                             | 1      |
| 15       | Sensor Wire                                             | 2      |
| 16       | Idler Wheel                                             | 1      |
| 17       | Bearing (608zz)                                         | 8      |
| 18       | Magnetic Flywheel                                       | 1      |
| 19       | Flywheel Shaft                                          | 1      |
| 20       | Bearing (6000RS)                                        | 4      |
| 21       | Bearing (6003RS)                                        | 1      |
| 22       | One-way Bearing (HF1712)                                | 1      |
| 23       | Strap Pulley                                            | 1      |
| 24       | Strap Pulley Cover                                      | 1      |
| 25       | Magnet                                                  | 1      |
| 26       | Spiral Spring Core                                      | 1      |
| 27       | Flat Spiral Spring                                      | 1      |
| 28       | Pulley                                                  | 1      |
| 29       | Strap Pulley Shaft                                      | 1      |
| 30       | Rail                                                    | 2      |
| 31       | Caution Label                                           | 1      |
| 32       | V-Ribbed Belt                                           | 1      |
| 33       | Left Cover                                              | 1      |
| 34       | Right Cover<br>Bottle Holder                            | 1<br>1 |
| 35<br>36 |                                                         | 2      |
| 37       | Pedal Cap<br>Pedal Strap                                | 2      |
| 38       | Seat                                                    | 1      |
| 39       | Foam Grip                                               | 2      |
| 40       | Round Plug (ø32mm)                                      | 2      |
| 41       | Handlebar Sleeve                                        | 1      |
| 42       | Handlebar Holder                                        | 1      |
| 43       | Strap                                                   | 1      |
| 44       | Wheel Cap                                               | 2      |
| 45       | Endcap (60mm)                                           | 2      |
| 46       | Non-skid Pad                                            | 2      |
| 47       | Tension Knob                                            | 1      |
| 48       | Meter Plate                                             | 1      |
| 49       | Foot Stand                                              | 1      |
| 50       | Roller                                                  | 4      |
|          |                                                         |        |

## PARTS LIST

| PART# | PART NAME                                     | QTY |
|-------|-----------------------------------------------|-----|
| 52    | Guide Roller                                  | 2   |
| 53    | Rail Retainer                                 | 12  |
| 54    | Seat Stopper                                  | 4   |
| 55    | Rail Cap                                      | 1   |
| 56    | Round Plug (ø25mm)                            | 2   |
| 57    | Retaining Plug                                | 1   |
| 58    | Support Bumper                                | 1   |
| 59    | Bolt, Button Head (M8 x 1.25 x 15mm)          | 4   |
| 60    | Fender Washer (M8)                            | 2   |
| 62    | Washer (M8)                                   | 13  |
| 63    | Lock Washer (M8)                              | 4   |
| 64    | Bolt, Button Head (M8 x 1.25 x 35mm)          | 3   |
| 65    | Bolt, Button Head (M8 x 1.25 x 60mm)          | 3   |
| 66    | Arc Washer (M8)                               | 4   |
| 67    | Bolt, Round Head (M6 x 1 x 15mm)              | 4   |
| 68    | Washer (M6)                                   | 4   |
| 69    | Bolt, Button Head (M8 x 1.25 x 20mm)          | 2   |
| 70    | Nylock Nut (M8 x 1.25)                        | 9   |
| 71    | Bolt, Button Head (M6 x 1 x 50mm)             | 2   |
| 72    | Screw, Round Head (ST4.2 x 16mm)              | 6   |
| 73    | Screw, Round Head Self-Drill (ST4.2 x 20mm)   | 6   |
| 74    | Bolt, Button Head (M8 x 1.25 x 130mm)         | 2   |
| 75    | Bolt, Button Head (M8 x 1.25 x 25mm)          | 2   |
| 76    | Bolt, Socket Head (M5 x 0.8 x 10mm)           | 10  |
| 77    | Screw, Round Head (M5 x 0.8 x 16mm)           | 1   |
| 78    | Washer (M6)                                   | 1   |
| 79    | Screw, Round Head (M4 x 0.7 x 10mm)           | 4   |
| 80    | Washer (M10)                                  | 3   |
| 81    | C Ring (S10)                                  | 1   |
| 83    | Thin Nut (M10 x 1.25, 6mm thick)              | 1   |
| 84    | Flange Nut (M10 x 1.25)                       | 4   |
| 85    | Screw, Round Washer Head (M4 x 0.7 x 10mm)    | 1   |
| 86    | Bolt, Button Head (M8 x 1.25 x 90mm)          | 1   |
| 87    | Spring                                        | 1   |
| 88    | Screw, Round Washer Head (ST3 x 6mm)          | 1   |
| 89    | Screw, Flat Head (ST4.2 x 16mm)               | 6   |
| 90    | Bolt, Round Head (M6 x 1 x 20mm)              | 1   |
| 91    | Allen Wrench (5mm)                            | 1   |
| 92    | Allen Wrench (5mm) w/ Screwdriver             | 1   |
| 93    | Screw, Round Head (M5 x 0.8 x 25mm)           | 2   |
| 94    | Seat Carriage                                 | 1   |
| 95    | Locking Washer                                | 2   |
| 96    | Nut (M6 x 1)                                  | 1   |
| 97    | Bolt, Button Head (M8 x 1.25 x 45mm)          | 2   |
| 98    | Manual                                        | 1   |
| 99    | Plastic Spacer (ø10.2 x ø14 x 2mm)            | 1   |
| 100   | Screw, Round Head Self-Tapping (ST4.2 x 22mm) | 1   |