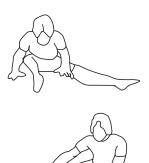

#### **Bent Torso Pulls**

While sitting on the floor, have legs apart, one leg straight and one knee bent. Pull the chest down to touch the thigh on the leg that is bent, and twist at the waist. Hold this position at least 10 seconds. Repeat 10 times on each side.

#### **Bent Over Leg Stretch**

Stand with feet shoulder-width apart and lean forward as illustrated. Using the arms, **gently** pull the upper body towards the right leg. Let the head hang down. DO NOT BOUNCE! Hold the position a minimum of 10 seconds. Repeat pulling the upper body to the left leg. Do this stretch several times slowly.