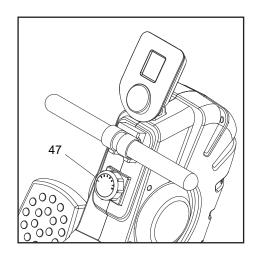

#### LOAD ADJUSTMENT

To increase the load, turn the **TENSION KNOB(47)** clockwise. To decrease the load, turn the **TENSION KNOB(47)** counterclockwise. There are eight levels for the load adjustment.