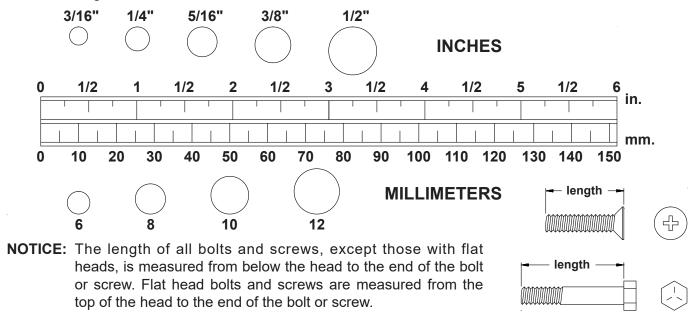

### HARDWARE IDENTIFICATION CHART

This chart is provided to help identify the fasteners used in the assembly process. Place the washers or the ends of the bolts or screws on the circles to check for the correct diameter. Use the small scale to check the length of the bolts and screws.

After unpacking the unit, open the hardware bag and make sure that you have all the following fasteners. Some fasteners may be already attached to the parts.

| Part           | Number and Description                                                       | Qty         |
|----------------|------------------------------------------------------------------------------|-------------|
| 59             | Bolt, Button Head (M8 x 1.25 x 15mm)                                         | 2           |
| 60<br>62<br>68 | Fender Washer (M8)<br>Washer (M8)<br>Washer (M6)                             | 2<br>2<br>4 |
| 63             | Lock Washer (M8)                                                             | 2           |
| 64<br>97       | Bolt, Button Head (M8 x 1.25 x 35mm)<br>Bolt, Button Head (M8 x 1.25 x 45mm) | 2<br>2      |
| 65             | Bolt, Button Head (M8 x 1.25 x 60mm)                                         | 2           |
| 66             | Arc Washer (M8)                                                              | 4           |
| 67             | Bolt, Round Head (M6 x 1 x 15mm)                                             | 4           |