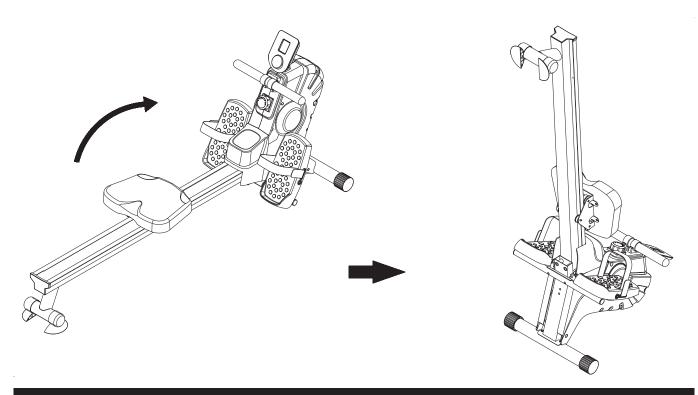

#### **STORAGE**

- 1. To store the **Stamina® Magnetic Rower**, simply keep it in a clean dry place.
- 2. Move the Stamina® Magnetic Rower with the moving wheels on the FRONT STABILIZER(3). Lift the Rear Stabilizer on the RAIL FRAME(2) to move the Stamina® Magnetic Rower. Do not use the SEAT(38) to move the Stamina® Magnetic Rower. The SEAT(38) will move and the SEAT CARRIAGE(94) may pinch your hand or fingers.
- 3. To avoid damage to the meter, remove the batteries before storing the **Stamina® Magnetic Rower** for one year or more.
- 4. Refer to the illustration below. You can stand the **Stamina® Magnetic Rower** on end for storage.