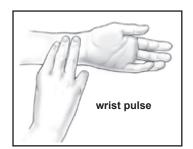

Measure your heart rate periodically during your workout by stopping the exercise but continuing to move your legs or walk around. Place two or three fingers on your wrist and take a six second heartbeat count. Multiply the results by ten to find your heart rate. For example, if your six second heartbeat count is 14, your heart rate is 140 beats per minute. A six second count is used because your heart rate will drop rapidly when you stop exercising. Adjust the intensity of your exercise until your heart rate is at the proper level.