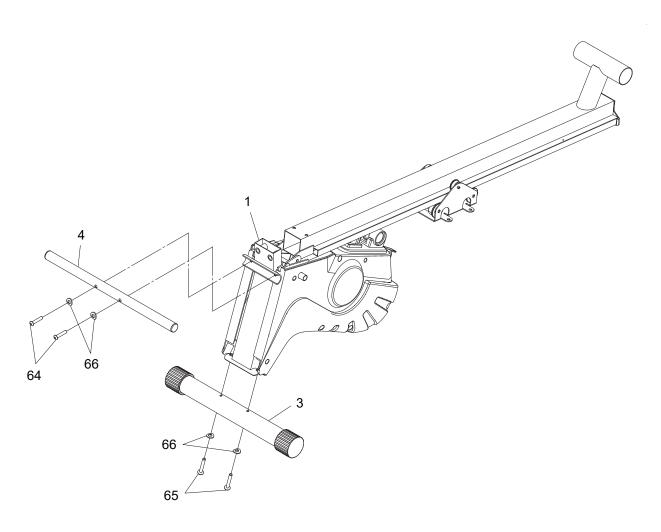

#### STEP 1

Position the main assembly of the **Stamina® Magnetic Rower** as shown in the illustration below. Attach the **FRONT STABILIZER(3)** to the **MAIN FRAME(1)** with **BUTTON HEAD BOLTS(M8x1.25x60mm)(65)** and **ARC WASHERS(M8)(66)**.

#### STEP 2

Attach the PEDAL STOPPER BAR(4) to the MAIN FRAME(1) with BUTTON HEAD BOLTS(M8x1.25x35mm) (64) and ARC WASHERS(M8)(66).