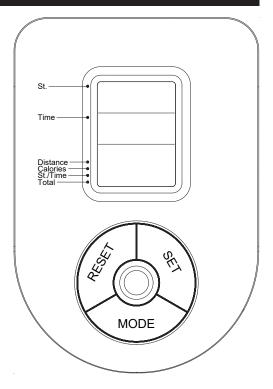

#### **USING THE FITNESS METER**

POWER ON: Handlebar movement or press any button.

POWER OFF: Automatically shuts off after 4 minutes of

inactivity.

#### **FUNCTION BUTTONS:**

**MODE**: In the setting mode, press and release to select each function for preset target values for STROKES, TIME, DISTANCE, and CALORIES.

Press and release to select functions for display for DISTANCE, CALORIES, ST./TIME, and TOTAL.

**SET**: In the setting mode, press to set target values. Press the button and hold it down for two seconds, the meter will continue to add the values even without pressing the **SET** button. Press any button to stop.

**RESET:** In the setting mode, press the button to reset the setting values to zero.

Press the button and hold it down for two seconds to reset all functions to zero.