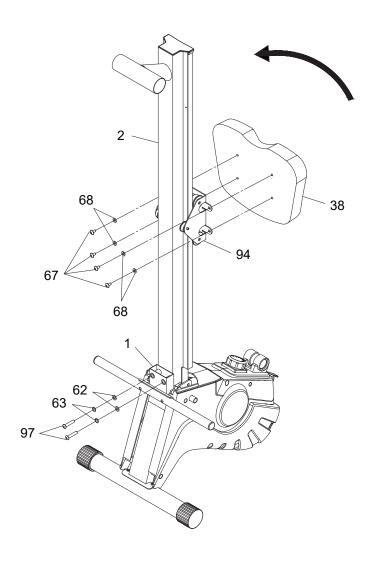

#### STEP 3

Refer to the illustration below. Unfold the RAIL FRAME(2), and then attach to the MAIN FRAME(1) with BUTTON HEAD BOLTS(M8x1.25x45mm)(97), LOCK WASHERS(M8)(63), and WASHERS(M8)(62).

#### STEP 4

Attach the SEAT(38) to the SEAT CARRIAGE(94) with ROUND HEAD BOLTS(M6x1x15mm)(67) and WASHERS(M6)(68).